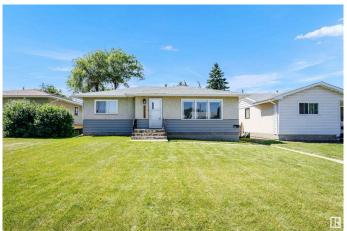

# \$439,900 - 9146 152 Street, Edmonton

MLS® #E4446906

## \$439.900

4 Bedroom, 1.50 Bathroom, 1,047 sqft Single Family on 0.00 Acres

Jasper Park, Edmonton, AB

This beautifully renovated 1046 sqft bungalow in Jasper Park presents a compelling opportunity. Recent upgrades include a new roof, lighting, main-level windows, flooring, and appliances. The property boasts charming curb appeal and a substantial lot size. This modern-style residence features four well-proportioned bedrooms and 1.5 bathrooms. The fully finished basement includes a spacious recreational room. The double garage needs some TLC. Situated in a tranquil, family-oriented neighborhood with convenient access to parks and trails, this home offers a blend of comfort and accessibility. Its proximity to Whitemud Drive, West Edmonton Mall, and reputable schools further enhances its appeal, making it a versatile choice for any homeowner.