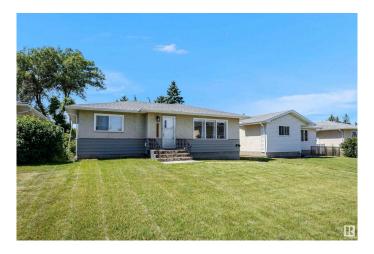

# \$439,900 - 9146 152 Street, Edmonton

MLS® #E4446906

## \$439.900

4 Bedroom, 1.50 Bathroom, 1,047 sqft Single Family on 0.00 Acres

Jasper Park, Edmonton, AB

This beautifully renovated 1046 sqft bungalow in Jasper Park presents a compelling opportunity. Recent upgrades include a new roof, lighting, main-level windows, flooring, and appliances. The property boasts charming curb appeal and a substantial lot size. This modern-style residence features four well-proportioned bedrooms and 1.5 bathrooms. The fully finished basement includes a spacious recreational room. The double garage needs some TLC. Situated in a tranquil, family-oriented neighborhood with convenient access to parks and trails, this home offers a blend of comfort and accessibility. Its proximity to Whitemud Drive, West Edmonton Mall, and reputable schools further enhances its appeal, making it a versatile choice for any homeowner.