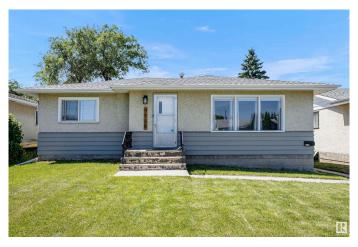

# \$439,900 - 9146 152 Street, Edmonton

MLS® #E4446906

## \$439.900

4 Bedroom, 1.50 Bathroom, 1,047 sqft Single Family on 0.00 Acres

Jasper Park, Edmonton, AB

This beautifully renovated 1046 sqft bungalow in Jasper Park presents a compelling opportunity. Recent upgrades include a new roof, lighting, main-level windows, flooring, and appliances. The property boasts charming curb appeal and a substantial lot size. This modern-style residence features four well-proportioned bedrooms and 1.5 bathrooms. The fully finished basement includes a spacious recreational room. The double garage needs some TLC. Situated in a tranquil, family-oriented neighborhood with convenient access to parks and trails, this home offers a blend of comfort and accessibility. Its proximity to Whitemud Drive, West Edmonton Mall, and reputable schools further enhances its appeal, making it a versatile choice for any homeowner.