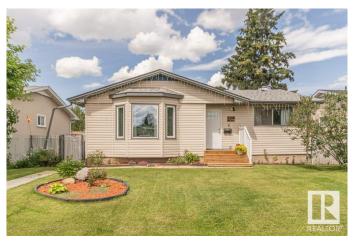

# \$399.900

2 Bedroom, 2.00 Bathroom, 1,069 sqft Single Family on 0.00 Acres

Bergman, Edmonton, AB

Discover this beautifully renovated bungalow in the Bergman community. Featuring crisp white kitchen and neutral grey vinyl planking throughout this open floor plan. This home is move in ready. Enjoy a 5 piece ensuite with his and her sinks and convenient main floor laundry. The separate side entrance to a partially finished basement offers fantastic potential for an in-law suite or additional living space. Outside you will find a detached double garage and ample parking for 4 vehicles plus RV parking. South facing lot

# **Exterior**

Exterior Wood, Vinyl

Exterior Features Back Lane, Fenced, Landscaped, Paved Lane, Playground Nearby,

Public Transportation, Schools, Shopping Nearby

Roof Asphalt Shingles

Construction Wood, Vinyl