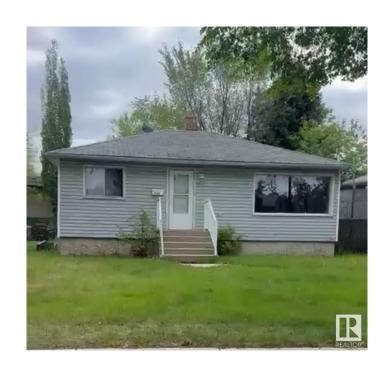

# \$425,000

2 Bedroom, 1.00 Bathroom, 807 sqft Single Family on 0.00 Acres

Elmwood Park, Edmonton, AB

ATTENTION CMHC MLI Select, Builders and **INVESTORS!!** This corner West facing bungalow in Elmwood Park is 6,440 Square feet making it perfect for Multi-family development. 2 Bedroom and 1 Bath bungalow is solid build and is currently occupied for those who want to hold and build in near future. The basement is partially finished with a huge recreation room area that could be used as a bedroom. The unfinished part of the basement allows for tons of storage & future development. The yard is fenced and the property has Close access to everywhere as the Yellowhead Freeway is only a few blocks away. Currently rented and Immediate possession available if assume tenant.