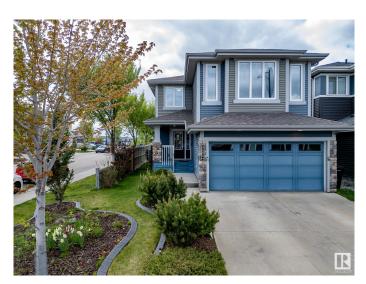

# \$580,000 - 8604 217 Street, Edmonton

MLS® #E4446208

### \$580,000

3 Bedroom, 3.50 Bathroom, 1,902 sqft Single Family on 0.00 Acres

Rosenthal (Edmonton), Edmonton, AB

Gorgeous one-of-a-kind homeâ€"truly better than new and designed with care from the ground up, this is no cookie-cutter build. Freshly painted with a newly finished basement, it features high-end finishes including vinyl plank upstairs and down, hardwood on the main, and ceramic tile in the expansive foyer. The layout is thoughtfully planned with large bedrooms ideal for kids and a stunning vaulted-ceiling family room flooded with natural light from windows wrapping around the home, with perfect east-west exposure. The kitchen is both functional and stylish with modern cabinets extended to the ceiling, thick granite counters + a brand new kitchen faucet, while the living area centers around a cozy gas fireplace on a striking feature wall. Situated on a generous corner lot, the backyard is a private oasis with trees, & the front yard is landscaped with perennial lilies. A huge deck with a premium gazebo, central A/C, two HRVs, + a location just steps to trails, ponds & shops make this home truly exceptional.

Built in 2014

| Exterior Features | Corner Lot, Fenced, Fruit Trees/Shrubs, Golf Nearby, Landscaped,    |
|-------------------|---------------------------------------------------------------------|
|                   | Playground Nearby, Private Setting, Public Transportation, Schools, |
|                   | Shopping Nearby, Treed Lot, See Remarks                             |
| Roof              | Asphalt Shingles                                                    |
| Construction      | Wood, Vinyl                                                         |
| Foundation        | Concrete Perimeter                                                  |