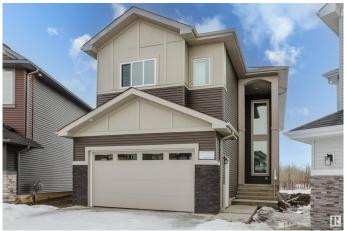

# \$709.900

5 Bedroom, 4.00 Bathroom, 2,584 sqft Single Family on 0.00 Acres

Aster, Edmonton, AB

Stunning, newly built home in the desirable Aster community, backing onto a serene wetland. This spacious property boasts 5 bedrooms and 4 bathrooms, designed to impress. The main floor features a bedroom and full bath, a spice kitchen, an extended kitchen, and two living roomsâ€"perfect for accommodating large families. Upstairs, you'II find two master bedrooms, two additional generously sized bedrooms, and a bonus room with a view of the open-to-below space. The basement is unfinished but includes a separate entrance, offering excellent potential for future development.

# **Essential Information**

MLS® # E4446153 Price \$709,900

Bedrooms 5

Bathrooms 4.00

Full Baths 4

Square Footage 2,584
Acres 0.00
Year Built 2024

Type Single Family

Sub-Type Detached Single Family