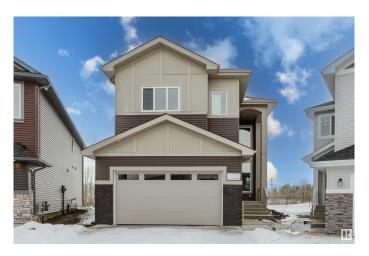

# \$709.900

5 Bedroom, 4.00 Bathroom, 2,584 sqft Single Family on 0.00 Acres

Aster, Edmonton, AB

Stunning, newly built home in the desirable Aster community, backing onto a serene wetland. This spacious property boasts 5 bedrooms and 4 bathrooms, designed to impress. The main floor features a bedroom and full bath, a spice kitchen, an extended kitchen, and two living roomsâ€"perfect for accommodating large families. Upstairs, you'II find two master bedrooms, two additional generously sized bedrooms, and a bonus room with a view of the open-to-below space. The basement is unfinished but includes a separate entrance, offering excellent potential for future development.

# **Essential Information**

MLS® # E4446153 Price \$709,900

Bedrooms 5

Bathrooms 4.00

Full Baths 4

Square Footage 2,584
Acres 0.00
Year Built 2024

Type Single Family

Sub-Type Detached Single Family