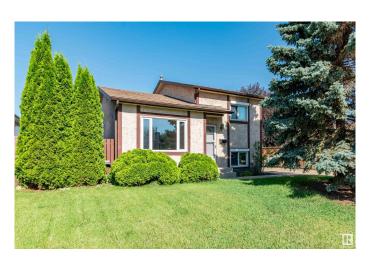

## \$375,000

2 Bedroom, 1.00 Bathroom, 824 sqft Single Family on 0.00 Acres

Kirkness, Edmonton, AB

Welcome to this charming single-family home featuring a mix of hardwood and carpet flooring, filled with great natural light throughout. Enjoy a spacious family room with a cozy fireplaceâ€"perfect for relaxing or entertaining. This 2-bedroom, 1-bathroom home includes a newer washer and dryer for added convenience. Step outside to a beautifully landscaped large yard complete with a hot tub, fire pit, and storage shed. Roof is only 3 years old. Located close to parks and trails, this home offers the perfect blend of comfort, style, and outdoor living!

## **Exterior**

Exterior Wood, Stucco

Exterior Features Fenced, Landscaped, Park/Reserve, Picnic Area, Playground Nearby,

Public Transportation, Shopping Nearby

Roof Asphalt Shingles

Construction Wood, Stucco