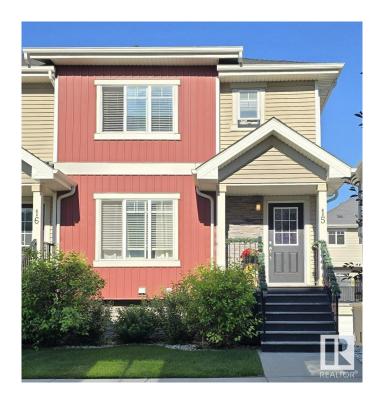

# \$345,000 - 15 7289 South Terwillegar Drive, Edmonton

MLS® #E4445510

## \$345,000

3 Bedroom, 2.50 Bathroom, 1,341 sqft Condo / Townhouse on 0.00 Acres

South Terwillegar, Edmonton, AB

Welcome to this 3 bedroom 2.5 bathroom two-story townhouse with double attached garage. This location in South Terwillegar offers easy access to Terwillegar Rec Center, Windermere shopping, walking paths, parks, public transit, Anthony Henday, and Whitemud freeway. This home invites comfort with modern elegance. Enjoy gatherings in the generously-sized living and dining areas with sliding doors that lead out to the balcony; great for entertaining. Upper level offers 3 bright spacious sized bedrooms with 3 piece master en-suite and large walk-in closet.

Acres 0.00

Year Built 2012

Type Condo / Townhouse

Sub-Type Townhouse

Style 2 Storey

Status Active

## **Exterior**

Exterior Wood, Vinyl

Exterior Features Flat Site, Landscaped, Paved Lane, Shopping Nearby, Ski Hill Nearby

Roof Asphalt Shingles

Construction Wood, Vinyl

Foundation Concrete Perimeter