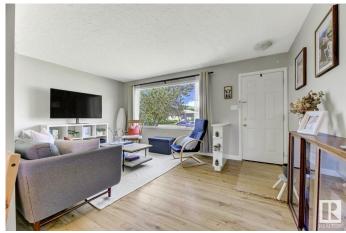

## \$319.000

3 Bedroom, 1.00 Bathroom, 1,102 sqft Single Family on 0.00 Acres

Athlone, Edmonton, AB

Welcome to this charming, fully renovated bungalow offering over 1,100 sq. ft. of cozy living space. Oversized windows fill the home with natural light, creating a warm and inviting feel. Recent updates include fresh paint throughout, the kitchen features newer appliances, updated countertops, and a stylish backsplash. The home has plenty of space, offering 3 generous sized bedrooms and 1 fully renovated bath. Major upgrades in 2016 include the furnace, roof, most windows, and flooringâ€"adding lasting value. Brand new washer/dryer. Enjoy the covered patio, spacious yard, detached single garage, and handy mudroom for extra storage. Located in the family-friendly community of Athlone, close to schools, parks, and transit. Don't miss this fantastic opportunity to own a move-in-ready gem!

#### Interior

Dryer, Refrigerator, Stove-Electric, Washer, Curtains and Blinds **Appliances** 

Forced Air-1, Natural Gas Heating

**Stories** 1

Has Basement Yes

Basement None, No Basement