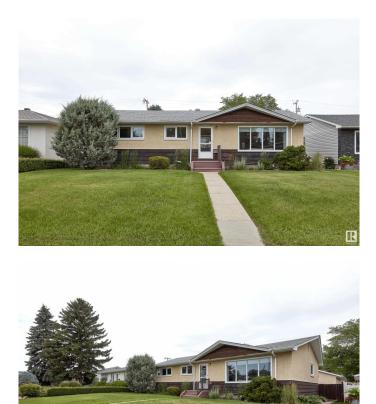

## \$480,000

4 Bedroom, 2.00 Bathroom, 1,252 sqft Single Family on 0.00 Acres

Meadowlark Park (Edmonton), Edmonton, AB

Welcome to this immaculate, move-in-ready bungalow in the heart of Meadowlark Parkâ€"offering a perfect blend of comfort, charm, and smart upgrades. With 4 bedrooms and 2 full bathrooms, this home features oak hardwood and stone tile flooring, a bright and inviting layout, enhanced by newer windows that bring in exceptional natural light. Enjoy the beautifully maintained backyard, complete with a charming trellis-covered deckâ€"perfect for relaxing or hosting gatherings. An insulated, detached double garage adds year-round usability. The home has seen numerous significant upgrades, including a high-efficiency furnace, enhanced ceiling insulation, a new hot water tank, updated electrical panel, and central air conditioning for year-round comfort. Ideally located near excellent schools, shopping, parks, and public transit, this property offers a turnkey lifestyle in one of west Edmonton's most established and sought-after communities. A must-see for anyone seeking a well-cared-for home in a prime location.