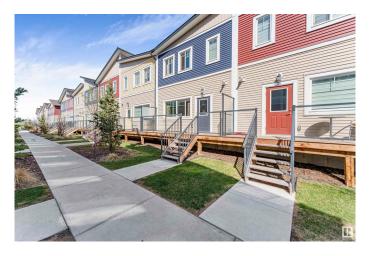

### \$349,900

3 Bedroom, 2.50 Bathroom, 1,438 sqft Condo / Townhouse on 0.00 Acres

Laurel, Edmonton, AB

Investor & First-Time Home Buyer Alert! Welcome to this beautifully presented 3-story custom townhome in Laurel, featuring 3 bedrooms and 2.5 bathrooms. The open-concept kitchen boasts quartz countertops, stainless steel appliances, and ample cabinetry, seamlessly flowing into a spacious living area with a cozy gas fireplace and a powder room on the main floor. Upstairs, the master bedroom enjoys a 3-piece ensuite, while two generously sized bedrooms share a common bathroom, and laundry facilities are conveniently located. Strategically situated near bus stops, schools, playgrounds, and shopping centres, this property offers an unbeatable living experience. Don't miss this opportunity!

#### **Exterior**

Exterior Wood, Vinyl

Exterior Features Landscaped, Park/Reserve, Schools, Shopping Nearby

Roof Asphalt Shingles

Construction Wood, Vinyl

Foundation Concrete Perimeter