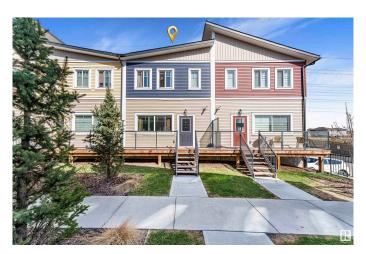

### \$349,900

3 Bedroom, 2.50 Bathroom, 1,438 sqft Condo / Townhouse on 0.00 Acres

Laurel, Edmonton, AB

Investor & First-Time Home Buyer Alert! Welcome to this beautifully presented 3-story custom townhome in Laurel, featuring 3 bedrooms and 2.5 bathrooms. The open-concept kitchen boasts quartz countertops, stainless steel appliances, and ample cabinetry, seamlessly flowing into a spacious living area with a cozy gas fireplace and a powder room on the main floor. Upstairs, the master bedroom enjoys a 3-piece ensuite, while two generously sized bedrooms share a common bathroom, and laundry facilities are conveniently located. Strategically situated near bus stops, schools, playgrounds, and shopping centres, this property offers an unbeatable living experience. Don't miss this opportunity!

## **Amenities**

Amenities See Remarks

Parking Double Garage Attached

#### **Exterior**

Exterior Wood, Vinyl

Exterior Features Landscaped, Park/Reserve, Schools, Shopping Nearby

Roof Asphalt Shingles

Construction Wood, Vinyl

Foundation Concrete Perimeter