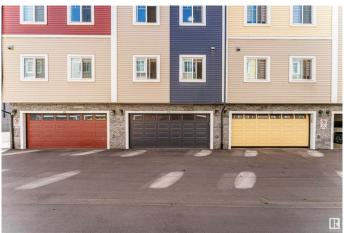

presented 3-story custom townhome in Laurel, featuring 3 bedrooms and 2.5 bathrooms. The open-concept kitchen boasts quartz countertops, stainless steel appliances, and ample cabinetry, seamlessly flowing into a spacious living area with a cozy gas fireplace and a powder room on the main floor. Upstairs, the master bedroom enjoys a 3-piece ensuite, while two generously sized bedrooms share a common bathroom, and laundry facilities are conveniently located. Strategically situated near bus stops, schools, playgrounds, and shopping centres, this property offers an unbeatable living experience. Don't miss this opportunity!

Built in 2018

#### **Essential Information**

MLS® # E4445187 Price \$349,900

Bedrooms 3

Bathrooms 2.50

Full Baths 2

Half Baths 1

Square Footage 1,438

Acres 0.00







Year Built 2018

Type Condo / Townhouse

Sub-Type Townhouse

Style 3 Storey
Status Active

## **Community Information**

Address 20 2803 14 Avenue

Area Edmonton

Subdivision Laurel

City Edmonton
County ALBERTA

Province AB

Postal Code T6T 2K4

## **Amenities**

Amenities See Remarks

Parking Double Garage Attached

## Interior

Interior Features ensuite bathroom

Appliances Dishwasher-Built-In, Dryer, Microwave Hood Fan, Refrigerator,

Stove-Electric, Washer

Heating Forced Air-1, Natural Gas

Stories 3

Has Basement Yes

Basement None, No Basement

#### **Exterior**

Exterior Wood, Vinyl

Exterior Features Landscaped, Park/Reserve, Schools, Shopping Nearby

Roof Asphalt Shingles

Construction Wood, Vinyl

Foundation Concrete Perimeter

#### **Additional Information**

Date Listed J