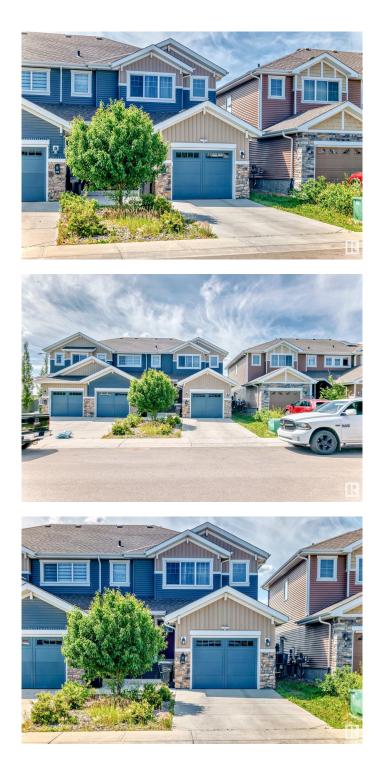

### \$475,000

4 Bedroom, 3.50 Bathroom, 1,462 sqft Single Family on 0.00 Acres

Ebbers, Edmonton, NL

Welcome to this stunning END UNIT Residential Attached w/ A LEGAL SUITE and an attached single garage in EBBERS! This exquisite 4-bedroom, 3.5-bathroom property combines modern elegance w/ practical functionality, perfect for families and investors alike. The main floor features an open-concept living area, perfect for relaxing and entertaining. The beautiful kitchen boasts quartz countertops and a spacious island, w/ a pantry and stainless appliances, ideal for food preparation and socializing. Upstairs, you'll find a master bedroom with a 4-piece in-suite + two generously-sized bedrooms sharing a common bathroom and convenient laundry facilities. A fully legal suite with OWN SEPARATE ENTRANCE provides a fantastic opportunity for rental income or private guest accommodations. Outside, a fully fenced and landscaped yard and a deck offer a perfect spot for relaxation or summer BBQ. Located in a friendly neighbourhood, Close to TRAILS, LRT AND AMENITIES and with easy access to the Henday.

### Amenities

| Amenities      | Deck, Detectors Smoke, No Smoking Home |
|----------------|----------------------------------------|
| Parking Spaces | 2                                      |
| Parking        | Single Garage Attached                 |