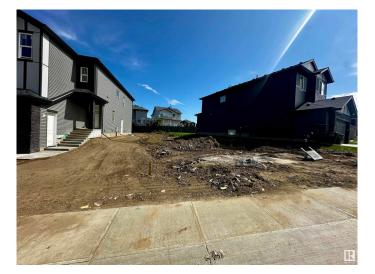

# \$255,000 - 1140 Gyrfalcon Crescent, Edmonton

MLS® #E4444727

#### \$255,000

0 Bedroom, 0.00 Bathroom, Single Family on 0.00 Acres

Hawks Ridge, Edmonton, AB

ATTENTION BUILDERS !!! Great development opportunity to build your dream or spec home in picturesque Hawks Ridge. Close to shopping, Lois Hole Provincial Park, St. Albert and all of its amenities, and 105 acre natural area full of mature trees, trails/bike paths, preserved wetlands and scenic ponds just outside your door. Live close to nature while taking advantage of city living. Quick access to major traffic arteries such as the Anthony Henday and Yellowhead Trail making your daily commute a breeze. Lot is a 26 pocket however can get more width depending on how far back into the lot is developed as it narrows to the rear.