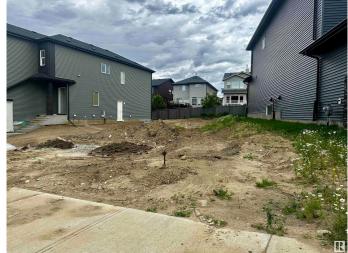

# \$255,000 - 1140 Gyrfalcon Crescent, Edmonton

MLS® #E4444727

#### \$255,000

0 Bedroom, 0.00 Bathroom, Single Family on 0.00 Acres

Hawks Ridge, Edmonton, AB

ATTENTION BUILDERS !!! Great development opportunity to build your dream or spec home in picturesque Hawks Ridge. Close to shopping, Lois Hole Provincial Park, St. Albert and all of its amenities, and 105 acre natural area full of mature trees, trails/bike paths, preserved wetlands and scenic ponds just outside your door. Live close to nature while taking advantage of city living. Quick access to major traffic arteries such as the Anthony Henday and Yellowhead Trail making your daily commute a breeze. Lot is a 26 pocket however can get more width depending on how far back into the lot is developed as it narrows to the rear.