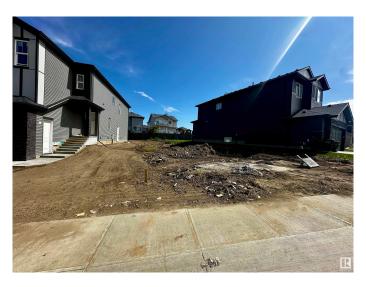

# \$255,000 - 1140 Gyrfalcon Crescent, Edmonton

MLS® #E4444727

#### \$255,000

0 Bedroom, 0.00 Bathroom, Single Family on 0.00 Acres

Hawks Ridge, Edmonton, AB

ATTENTION BUILDERS !!! Great development opportunity to build your dream or spec home in picturesque Hawks Ridge. Close to shopping, Lois Hole Provincial Park, St. Albert and all of its amenities, and 105 acre natural area full of mature trees, trails/bike paths, preserved wetlands and scenic ponds just outside your door. Live close to nature while taking advantage of city living. Quick access to major traffic arteries such as the Anthony Henday and Yellowhead Trail making your daily commute a breeze. Lot is a 26 pocket however can get more width depending on how far back into the lot is developed as it narrows to the rear.