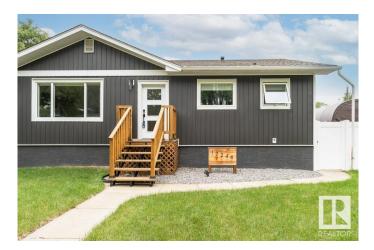

#### \$450,000

4 Bedroom, 2.00 Bathroom, 1,031 sqft Single Family on 0.00 Acres

Dovercourt, Edmonton, AB

Turn Key and Immaculate in Dovercourt. Tree lined streets, Parks and Community centered in this amazing North Central Location. You'll love being greeted by the fresh and polished enterior, this gorgeous bungalow has been fully renovated on the inside and out! A warm foyer opens to the very spacious and abundantly bright living space with feature fireplace. A dedicated dining space leads to the modern and stylish kitchen- Extended guartz countertops & abundance of cabinets, newer stainless applianances, and tile backsplash. Vinyl plank throughout the main leads to the 3 generous bedrooms and fresh 4pc bathroom. The renovations continue to the lower level where an expanisve multi use recreation room awaits, a 4th bedroom with walk in closet, a large laundry room and fresh 3 pc bathroom complete the home. Brand New Vinyl fencing creates an outdoor living space for the magazines, covered gazebo, garden beds, storage shed and oversized single detached garage makes it the complete package. Welcome Home

## Amenities

| Amenities | On Street Parking, No Animal Home, No Smoking Home, Patio |
|-----------|-----------------------------------------------------------|
| Parking   | Single Garage Detached                                    |