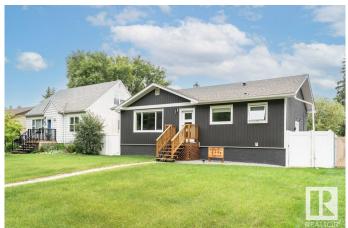

#### \$450,000

4 Bedroom, 2.00 Bathroom, 1,031 sqft Single Family on 0.00 Acres

Dovercourt, Edmonton, AB

Turn Key and Immaculate in Dovercourt. Tree lined streets, Parks and Community centered in this amazing North Central Location. You'll love being greeted by the fresh and polished enterior, this gorgeous bungalow has been fully renovated on the inside and out! A warm foyer opens to the very spacious and abundantly bright living space with feature fireplace. A dedicated dining space leads to the modern and stylish kitchen- Extended guartz countertops & abundance of cabinets, newer stainless applianances, and tile backsplash. Vinyl plank throughout the main leads to the 3 generous bedrooms and fresh 4pc bathroom. The renovations continue to the lower level where an expanisve multi use recreation room awaits, a 4th bedroom with walk in closet, a large laundry room and fresh 3 pc bathroom complete the home. Brand New Vinyl fencing creates an outdoor living space for the magazines, covered gazebo, garden beds, storage shed and oversized single detached garage makes it the complete package. Welcome Home

## Exterior

| Exterior          | Wood, Stucco, Vinyl                                                                        |
|-------------------|--------------------------------------------------------------------------------------------|
| Exterior Features | Back Lane, Fenced, Landscaped, Paved Lane, Public Transportation, Schools, Shopping Nearby |
| Roof              | Asphalt Shingles                                                                           |
| Construction      | Wood, Stucco, Vinyl                                                                        |