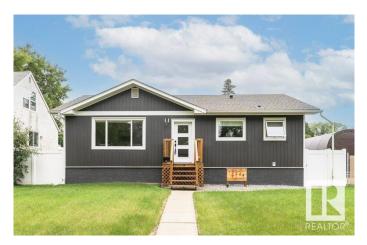

#### \$450,000

4 Bedroom, 2.00 Bathroom, 1,031 sqft Single Family on 0.00 Acres

Dovercourt, Edmonton, AB

Turn Key and Immaculate in Dovercourt. Tree lined streets, Parks and Community centered in this amazing North Central Location. You'll love being greeted by the fresh and polished enterior, this gorgeous bungalow has been fully renovated on the inside and out! A warm foyer opens to the very spacious and abundantly bright living space with feature fireplace. A dedicated dining space leads to the modern and stylish kitchen- Extended guartz countertops & abundance of cabinets, newer stainless applianances, and tile backsplash. Vinyl plank throughout the main leads to the 3 generous bedrooms and fresh 4pc bathroom. The renovations continue to the lower level where an expanisve multi use recreation room awaits, a 4th bedroom with walk in closet, a large laundry room and fresh 3 pc bathroom complete the home. Brand New Vinyl fencing creates an outdoor living space for the magazines, covered gazebo, garden beds, storage shed and oversized single detached garage makes it the complete package. Welcome Home

Built in 1954

#### **Essential Information**

| MLS® # | E4444604  |
|--------|-----------|
| Price  | \$450,000 |

| Bedrooms       | 4                      |
|----------------|------------------------|
| Bathrooms      | 2.00                   |
| Full Baths     | 2                      |
| Square Footage | 1,031                  |
| Acres          | 0.00                   |
| Year Built     | 1954                   |
| Туре           | Single Family          |
| Sub-Type       | Detached Single Family |
| Style          | Bungalow               |
| Status         | Active                 |
|                |                        |