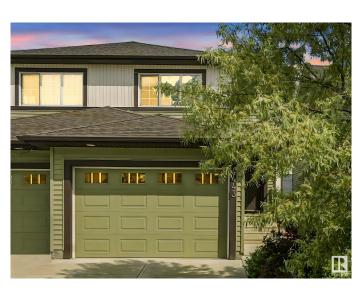

# \$440,000

3 Bedroom, 2.50 Bathroom, 1,355 sqft Single Family on 0.00 Acres

Maple Crest, Edmonton, AB

Beautiful 2-story duplex with an oversized single attached garage in SE Edmonton's beloved Maple Crest! 1,354 sq ft with a functional layout with 3 bedrooms, 2.5 baths, and potential for a basement suite and future side entrance. Air conditioning unit installed and included. Well-kept and clean! 2 TVs, in living room and master bedroom, included! Shelf in garage also included with the home! HUGE backyard that is fully fenced with a deck with privacy fence already installed. Beautiful green space and walking trails around. Close to schools, shopping, and easy access to Whitemud Drive, Anthony Henday, & 17th St. This home offers excellent value and flexibility.

# Exterior

| Exterior          | Wood, Vinyl                                              |
|-------------------|----------------------------------------------------------|
| Exterior Features | Playground Nearby, Schools, Shopping Nearby, See Remarks |
| Roof              | Asphalt Shingles                                         |
| Construction      | Wood, Vinyl                                              |
| Foundation        | Concrete Perimeter                                       |