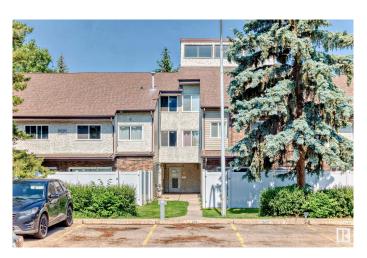

## \$245,000 - 21f Meadowlark Village, Edmonton

MLS® #E4444149

## \$245,000

3 Bedroom, 1.50 Bathroom, 1,670 sqft Condo / Townhouse on 0.00 Acres

West Meadowlark Park, Edmonton, AB

Experience spacious and versatile living in this generously sized unit, perfectly situated near the hospital and everyday conveniences. This well-maintained home features 3 bedrooms, 1.5 bathrooms, and a rare oversized loft with soaring vaulted ceilingsâ€"ideal as a fourth bedroom, home office, or bonus living area. The main floor boasts a bright, open layout with rich hardwood flooring, a modernized kitchen, and a cozy dining space perfect for entertaining. Step outside into your private west-facing backyard, fully enclosed by a 6-foot fence and surrounded by mature treesâ€"offering both privacy and a tranquil outdoor retreat.

## **Community Information**

Address 21f Meadowlark Village

Area Edmonton

Subdivision West Meadowlark Park

City Edmonton
County ALBERTA

Province AB

Postal Code T5R 5X3

**Amenities** 

Basement None, No Basement

**Exterior** 

Exterior Wood, Brick, Stucco

Exterior Features Fenced, Playground Nearby, Public Swimming Pool, Public

Transportation, Schools, Shopping Nearby, See Remarks

Roof See Remarks