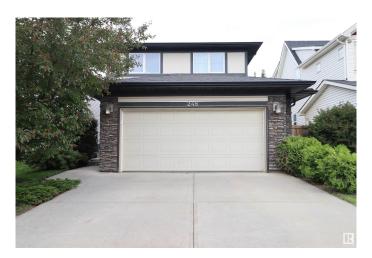

#### \$529,000

5 Bedroom, 3.50 Bathroom, 1,619 sqft Single Family on 0.00 Acres

Secord, Edmonton, AB

Immediate possession available! This fully finished and air-conditioned 5 bedroom former showhome is ready for new owners. A well appointed kitchen opens up to the formal dining room and great room with brand new hardwood, a gas fireplace, and access to the huge rear deck and mature yard. All three bedrooms upstairs have walk in closets including the primary complete with a 5 piece ensuite. Two more bedrooms, a family room, full bath, and wet bar round out the professionally finshed basement. Very well maintained one owner home with a large backyard, plenty of on and off street parking, and a finished garage. Opportunity Knocks!

#### **Amenities**

Amenities Bar, Ceiling 9 ft., Deck, Exterior Walls- 2"x6"

Parking Double Garage Attached

#### **Exterior**

Exterior Wood, Vinyl

Exterior Features Flat Site, Golf Nearby, Playground Nearby, Schools, Shopping Nearby

Roof Asphalt Shingles

Construction Wood, Vinyl

Foundation Concrete Perimeter