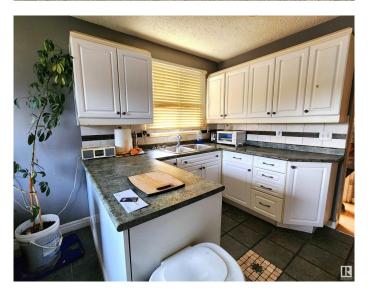

## \$349,900

4 Bedroom, 1.50 Bathroom, 1,023 sqft Single Family on 0.00 Acres

Belmont, Edmonton, AB

NO CONDO FEES! Affordable Half Duplex with Income Potential! Whether you're a first-time buyer or an investor, this 4-bedroom, 1.5-bath home is packed with opportunity. The main floor offers laminate and tile flooring throughout, a spacious living room, functional kitchen and dining area, 3 bedrooms, and a full 4-piece bath. Downstairs, the partially finished basement includes a 4th bedroom. half bath, and a SEPERATE SIDE ENTRANCE â€"perfect setup for a future suite. The sunny, fully fenced backyard has room to customize, and the front driveway fits up to 3 vehicles. Ideally located close to schools, parks, and shopping. With a few updates, this property has great upside in a high-demand area.

## **Amenities**

Amenities No Animal Home

Parking Front Drive Access, Parking Pad Cement/Paved

Interior

Appliances Dishwasher-Built-In, Dryer, Microwave Hood Fan, Refrigerator,

Stove-Electric, Washer

Heating Forced Air-1, Natural Gas