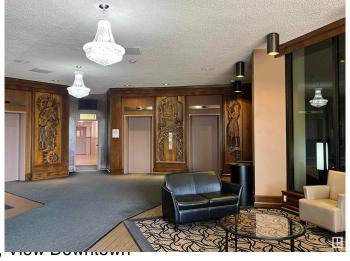

### \$110,000

1 Bedroom, 1.00 Bathroom, 714 sqft Condo / Townhouse on 0.00 Acres

Glenora, Edmonton, AB

Welcome to this spacious 1-bedroom, 1-bathroom apartment in the heart of Glenora, offering approx. 715 sq ft of comfortable living space. Situated in a prime location, this unit is close to all amenities â€" including shopping, cafes, restaurants, parks, and public transit. Everything you need is just minutes from your door. Features & Highlights: Open-concept living/dining area. Access to swimming pool, Sauna and fitness centre. Well-maintained building with professional management. Surrounded by beautiful, tree-lined streets. This is a fantastic opportunity for first-time buyers, downsizers, or investors looking to own in one of Edmonton's most desirable communities.

# **Amenities**

Amenities Exercise Room, Pool-Indoor,

Parking Underground, See Remarks

Has Pool Yes