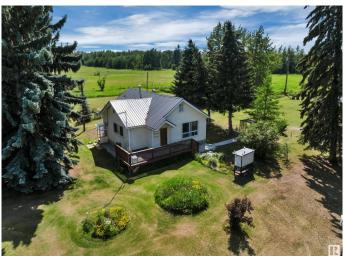

# \$389,000 - 2137 Twp Road 490, Rural Leduc County

MLS® #E4443141

### \$389,000

2 Bedroom, 1.00 Bathroom, 933 sqft Rural on 3.26 Acres

None, Rural Leduc County, AB

3.26 Acres. Not in Subdivision. On Pavement-Glen Park Road. The Property Has Been Landscaped by Nature with a Perimeter of Mature Trees & Offers Much Seclusion Without Isolation. Only Minutes to Thorsby & Warburg. Quick Commute to HWY #39 & QE2. FEATURES: 2 Bedrooms-There May be Potential to Build an Addition, 1-4 Piece Bath. Property is Fenced Complete with Front Gate. Detached Garage/ Work Shop Area. Numerous Out Buildings/ Shed & Tarp Shed That are Sturdy But Still in Need of Some Restoration â€" Full of Character & Potential. Additional Features: Drilled Well. Septic Tank & Straight Discharge System. Vinyl Siding. Metal Roof. Upgraded Furnace & Hot Water Tank. The Property Exudes Character & Charm. Ample Space for Gardens, Workshops, or a New Custom Build. Excellent Potential â€" Bring Your Vision!

#### **Essential Information**

MLS® # E4443141 Price \$389,000

Bedrooms 2

Bathrooms 1.00

Full Baths 1

Square Footage 933

Acres 3.26 Year Built 1940 Type Rural

Sub-Type Detached Single Family