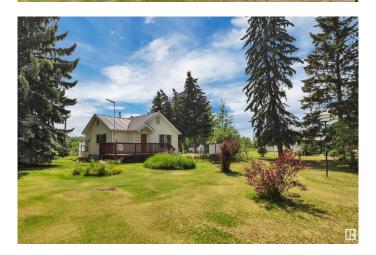

# \$389,000 - 2137 Twp Road 490, Rural Leduc County

MLS® #E4443141

### \$389,000

2 Bedroom, 1.00 Bathroom, 933 sqft Rural on 3.26 Acres

None, Rural Leduc County, AB

3.26 Acres. Not in Subdivision. On Pavement-Glen Park Road. The Property Has Been Landscaped by Nature with a Perimeter of Mature Trees & Offers Much Seclusion Without Isolation. Only Minutes to Thorsby & Warburg. Quick Commute to HWY #39 & QE2. FEATURES: 2 Bedrooms-There May be Potential to Build an Addition, 1-4 Piece Bath. Property is Fenced Complete with Front Gate. Detached Garage/ Work Shop Area. Numerous Out Buildings/ Shed & Tarp Shed That are Sturdy But Still in Need of Some Restoration â€" Full of Character & Potential. Additional Features: Drilled Well. Septic Tank & Straight Discharge System. Vinyl Siding. Metal Roof. Upgraded Furnace & Hot Water Tank. The Property Exudes Character & Charm. Ample Space for Gardens, Workshops, or a New Custom Build. Excellent Potential â€" Bring Your Vision!

#### **Essential Information**

MLS® # E4443141 Price \$389,000

Bedrooms 2

Bathrooms 1.00

Full Baths 1

Square Footage 933

Acres 3.26 Year Built 1940 Type Rural

Sub-Type Detached Single Family