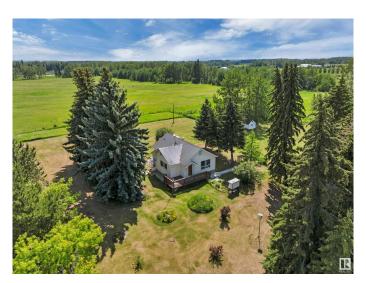

# \$389,000 - 2137 Twp Road 490, Rural Leduc County

MLS® #E4443141

### \$389,000

2 Bedroom, 1.00 Bathroom, 933 sqft Rural on 3.26 Acres

None, Rural Leduc County, AB

3.26 Acres. Not in Subdivision. On Pavement-Glen Park Road. The Property Has Been Landscaped by Nature with a Perimeter of Mature Trees & Offers Much Seclusion Without Isolation. Only Minutes to Thorsby & Warburg. Quick Commute to HWY #39 & QE2. FEATURES: 2 Bedrooms-There May be Potential to Build an Addition, 1-4 Piece Bath. Property is Fenced Complete with Front Gate. Detached Garage/ Work Shop Area. Numerous Out Buildings/ Shed & Tarp Shed That are Sturdy But Still in Need of Some Restoration â€" Full of Character & Potential. Additional Features: Drilled Well. Septic Tank & Straight Discharge System. Vinyl Siding. Metal Roof. Upgraded Furnace & Hot Water Tank. The Property Exudes Character & Charm. Ample Space for Gardens, Workshops, or a New Custom Build. Excellent Potential â€" Bring Your Vision!

#### **Essential Information**

MLS® # E4443141 Price \$389,000

Bedrooms 2

Bathrooms 1.00

Full Baths 1

Square Footage 933

Acres 3.26 Year Built 1940 Type Rural

Sub-Type Detached Single Family