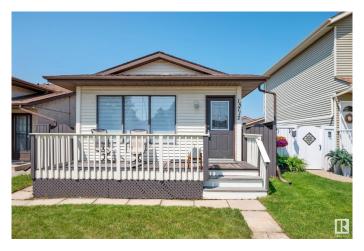

#### \$349.000

3 Bedroom, 2.00 Bathroom, 756 sqft Single Family on 0.00 Acres

Belle Rive, Edmonton, AB

Belle Rive Beauty! Perfect starter home!! This fully finished 4-level split offers over 1,500 sq ft of living space. Gorgeous maple hardwood floors span the open main floor, with a spacious living and dining area flowing into a stylish kitchen featuring crown moulding, and tiled backsplash. Upstairs you'll find a large primary bedroom and a beautifully renovated 4-piece bathroom. The lower level offers bedrooms 2 & 3 and another fully renovated 3-piece bath. The finished basement boasts a huge second living room with a new HWT (2024). Enjoy BBQs in your west-facing, low-maintenance yard with a deck and gas hookup. The heated, oversized double detached garage completes the package. Located close to schools, shopping, transit, and dining.

#### **Amenities**

Amenities Closet Organizers, Deck, No Smoking Home Parking Double Garage Detached, Heated, Over Sized

#### **Exterior**

Exterior Wood, Stucco, Vinyl

Exterior Features Airport Nearby, Fenced, Playground Nearby, Schools, Shopping Nearby

Roof Asphalt Shingles

Construction Wood, Stucco, Vinyl Foundation Concrete Perimeter