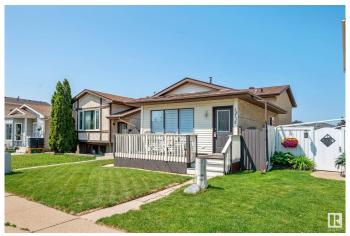

#### \$349.000

3 Bedroom, 2.00 Bathroom, 756 sqft Single Family on 0.00 Acres

Belle Rive, Edmonton, AB

Belle Rive Beauty! Perfect starter home!! This fully finished 4-level split offers over 1,500 sq ft of living space. Gorgeous maple hardwood floors span the open main floor, with a spacious living and dining area flowing into a stylish kitchen featuring crown moulding, and tiled backsplash. Upstairs you'll find a large primary bedroom and a beautifully renovated 4-piece bathroom. The lower level offers bedrooms 2 & 3 and another fully renovated 3-piece bath. The finished basement boasts a huge second living room with a new HWT (2024). Enjoy BBQs in your west-facing, low-maintenance yard with a deck and gas hookup. The heated, oversized double detached garage completes the package. Located close to schools, shopping, transit, and dining.

#### **Amenities**

Amenities Closet Organizers, Deck, No Smoking Home Parking Double Garage Detached, Heated, Over Sized

#### **Exterior**

Exterior Wood, Stucco, Vinyl

Exterior Features Airport Nearby, Fenced, Playground Nearby, Schools, Shopping Nearby

Roof Asphalt Shingles

Construction Wood, Stucco, Vinyl Foundation Concrete Perimeter