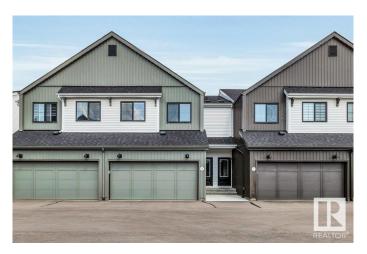

# \$429,900 - 18 1910 Collip View, Edmonton

MLS® #E4442924

## \$429,900

3 Bedroom, 2.50 Bathroom, 1,582 sqft Condo / Townhouse on 0.00 Acres

Cavanagh, Edmonton, AB

psolutely MINT! Like brand new, this 2 year old townhome is move in ready. Fabulous location adjacent to Blackmud creek and Cavanagh Ravine, making for a beautiful setting for walks with kids or pets. The design and finishings in the complex give it a modern and truly appealing look. This 3 bedroom unit offers top notch finishes, vinyl flooring, upgraded luxury appliances. Double attached garage, main floor mudroom, second floor bonus room and laundry closet. You will appreciate the excellent sized bedrooms including a beautiful primary suite with walk in closet and full ensuite. Finally unfinished basement for storage or play space.

#### **Essential Information**

MLS® # E4442924 Price \$429,900

Bedrooms 3
Bathrooms 2.50
Full Baths 2

Half Baths 1

Square Footage 1,582
Acres 0.00
Year Built 2022

Type Condo / Townhouse

Sub-Type Townhouse
Style 2 Storey
Status Active

#### **Amenities**

Amenities Deck

Parking Double Garage Attached