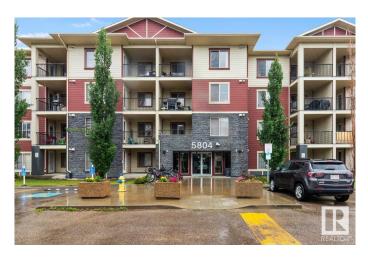

# \$254,800 - 218 5804 Mullen Place, Edmonton

MLS® #E4442687

#### \$254,800

2 Bedroom, 2.00 Bathroom, 837 sqft Condo / Townhouse on 0.00 Acres

MacTaggart, Edmonton, AB

Welcome to MacTaggart! Welcome to this bright & spacious 2-bedroom, 2-bathroom + DEN condo offering over 835 square feet of comfortable living space in the prestigious MacTaggart Ridge Gate Condominiums. Located in a well-maintained building w/ an elevator, this unit features a thoughtfully designed open layout. Large windows fill the space with natural light, highlighting the open-concept layout & offering stunning sky views. Featuring modern flooring, neutral tones & seamless flow into the dining & kitchen areas this home provide a spacious & airy feel. Enjoy breathtaking sky views from your private balcony â€" perfect for morning coffee or relaxing evenings. The home includes convenient in-suite laundry & underground parking stall! The 2 bedrooms are generously sized, w/ an ensuite bath & common bath. Close to schools, TERWILLEGAR (Booster Juice) REC CENTRE, MacTaggart Shopping strip mall, top rated dining, & Leger Transit Centre. Perfect for savvy investors, students and young professionals!

## **Community Information**

| Address     | 218 5804 Mullen Place |
|-------------|-----------------------|
| Area        | Edmonton              |
| Subdivision | MacTaggart            |
| City        | Edmonton              |
| County      | ALBERTA               |
| Province    | AB                    |
| Postal Code | T6R 0W3               |