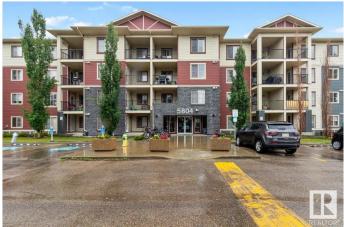

# \$254,800 - 218 5804 Mullen Place, Edmonton

MLS® #E4442687

#### \$254,800

2 Bedroom, 2.00 Bathroom, 837 sqft Condo / Townhouse on 0.00 Acres

MacTaggart, Edmonton, AB

Welcome to MacTaggart! Welcome to this bright & spacious 2-bedroom, 2-bathroom + DEN condo offering over 835 square feet of comfortable living space in the prestigious MacTaggart Ridge Gate Condominiums. Located in a well-maintained building w/ an elevator, this unit features a thoughtfully designed open layout. Large windows fill the space with natural light, highlighting the open-concept layout & offering stunning sky views. Featuring modern flooring, neutral tones & seamless flow into the dining & kitchen areas this home provide a spacious & airy feel. Enjoy breathtaking sky views from your private balcony â€" perfect for morning coffee or relaxing evenings. The home includes convenient in-suite laundry & underground parking stall! The 2 bedrooms are generously sized, w/ an ensuite bath & common bath. Close to schools, TERWILLEGAR (Booster Juice) REC CENTRE, MacTaggart Shopping strip mall, top rated dining, & Leger Transit Centre. Perfect for savvy investors, students and young professionals!

## **Community Information**

| Address     | 218 5804 Mullen Place |
|-------------|-----------------------|
| Area        | Edmonton              |
| Subdivision | MacTaggart            |
| City        | Edmonton              |
| County      | ALBERTA               |
| Province    | AB                    |
| Postal Code | T6R 0W3               |