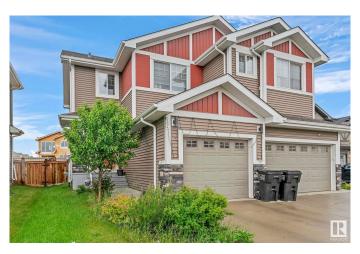

## \$439,000

3 Bedroom, 2.50 Bathroom, 1,279 sqft Single Family on 0.00 Acres

Rosenthal (Edmonton), Edmonton, AB

Welcome to this beautiful half duplex located in the highly sought-after Rosenthal community in West Edmonton! Featuring 3 spacious bedrooms and 2.5 bathrooms, this home offers the perfect blend of comfort and functionality for families or first-time buyers. Enjoy the convenience of a single attached garage, ideal for year-round parking and storage. The open-concept main floor boasts modern finishes, ample natural light, and seamless flowâ€"perfect for entertaining or relaxing. Step outside to a gorgeous backyard complete with a deck, perfect for summer BBQs, morning coffee, or watching the kids play.

# **Exterior**

Exterior Wood, Vinyl

Exterior Features Golf Nearby, Landscaped, Shopping Nearby

Roof Asphalt Shingles

Construction Wood, Vinyl

Foundation Concrete Perimeter