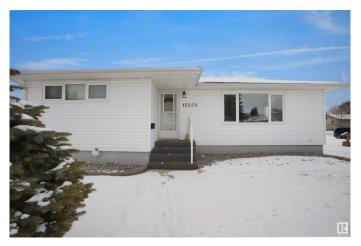

# \$569,000 - 15220 91 Avenue, Edmonton

MLS® #E4442326

#### \$569,000

2 Bedroom, 1.50 Bathroom, 1,051 sqft Single Family on 0.00 Acres

Jasper Park, Edmonton, AB

INVESTOR ALERT! This sough after 52'x147'. Corner lot offering over 700 sq/m. Ideal for a wide range of redevelopment possibilities. This property is perfect for your next multi-unit or custom project and is located in the mature neighbourhood of Jasper Park. The home is clean and well-maintained with 2 bedrooms and a double detached garage. Close to WEM, Whitemud Dr, LRT and Downtown! This is a rare property with huge potential.

## **Community Information**

Address 15220 91 Avenue

Area Edmonton

Subdivision Jasper Park

City Edmonton
County ALBERTA

Province AB

Postal Code T5R 4Z5

#### **Exterior**

Exterior Wood, Vinyl

Exterior Features Back Lane, Corner Lot, Schools, Shopping Nearby, See Remarks

Roof Asphalt Shingles

Construction Wood, Vinyl

Foundation Concrete Perimeter