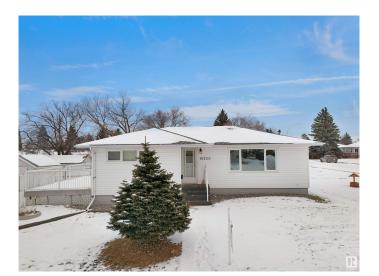

# \$569,000 - 15220 91 Avenue, Edmonton

MLS® #E4442326

#### \$569,000

2 Bedroom, 1.50 Bathroom, 1,051 sqft Single Family on 0.00 Acres

Jasper Park, Edmonton, AB

INVESTOR ALERT! This sough after 52'x147'. Corner lot offering over 700 sq/m. Ideal for a wide range of redevelopment possibilities. This property is perfect for your next multi-unit or custom project and is located in the mature neighbourhood of Jasper Park. The home is clean and well-maintained with 2 bedrooms and a double detached garage. Close to WEM, Whitemud Dr, LRT and Downtown! This is a rare property with huge potential.

Built in 1959

Type Single Family

Sub-Type Detached Single Family

Style Bungalow

Status Active

#### **Exterior**

Exterior Wood, Vinyl

Exterior Features Back Lane, Corner Lot, Schools, Shopping Nearby, See Remarks

Roof Asphalt Shingles

Construction Wood, Vinyl

Foundation Concrete Perimeter