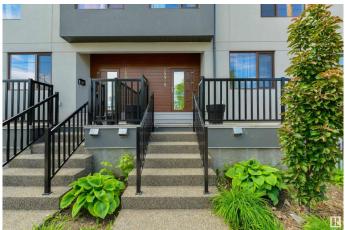

#### \$399,000

3 Bedroom, 2.50 Bathroom, 1,392 sqft Condo / Townhouse on 0.00 Acres

Britannia Youngstown, Edmonton, AB

Discover this beautifully designed and finished 3-bedroom/3-bathroom Townhouse in Britannia Youngstown. The open concept main floor with tones of natural light features a modern kitchen equipped with high-end appliances, custom cabinetry and island...perfect for entertaining. Generous size patio conveniently right off the dining room area that flows naturally into the living room. Upstairs, you'll find all three bedrooms, including a spacious primary retreat complete with a walk-in closet and a 4-piece ensuite. The laundry room and another 4 piece bathroom complete the second floor. No shortage of expense with exterior stucco and high end triple pane European Windows and Doors. Enjoy the convenience of a great location with a private underground two car garage that connects directly to your unit. Great place to call home or investment opportunity.

## Exterior

| Exterior          | Wood, Stucco       |
|-------------------|--------------------|
| Exterior Features | See Remarks        |
| Roof              | Asphalt Shingles   |
| Construction      | Wood, Stucco       |
| Foundation        | Concrete Perimeter |