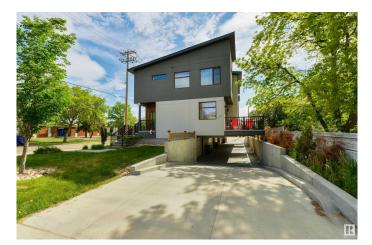

#### \$399,000

3 Bedroom, 2.50 Bathroom, 1,392 sqft Condo / Townhouse on 0.00 Acres

Britannia Youngstown, Edmonton, AB

Discover this beautifully designed and finished 3-bedroom/3-bathroom Townhouse in Britannia Youngstown. The open concept main floor with tones of natural light features a modern kitchen equipped with high-end appliances, custom cabinetry and island...perfect for entertaining. Generous size patio conveniently right off the dining room area that flows naturally into the living room. Upstairs, you'll find all three bedrooms, including a spacious primary retreat complete with a walk-in closet and a 4-piece ensuite. The laundry room and another 4 piece bathroom complete the second floor. No shortage of expense with exterior stucco and high end triple pane European Windows and Doors. Enjoy the convenience of a great location with a private underground two car garage that connects directly to your unit. Great place to call home or investment opportunity.

## Exterior

| Exterior          | Wood, Stucco       |
|-------------------|--------------------|
| Exterior Features | See Remarks        |
| Roof              | Asphalt Shingles   |
| Construction      | Wood, Stucco       |
| Foundation        | Concrete Perimeter |