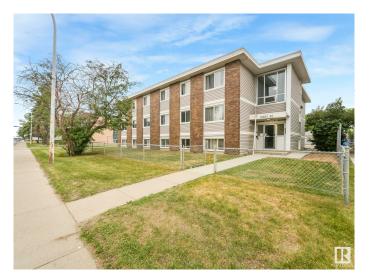

# \$129,000 - 12223 82 Street, Edmonton

MLS® #E4442317

#### \$129,000

2 Bedroom, 1.00 Bathroom, 696 sqft Condo / Townhouse on 0.00 Acres

Elmwood Park, Edmonton, AB

This condo is located in the revitalized community of Elmwood Park, close to the Yellowhead Trail, downtown, short commute to NAIT, U of A, and Grant MacEwan.

### **Essential Information**

MLS® # E4442317 Price \$129,000

Bedrooms 2 Bathrooms 1.00

Full Baths 1

Square Footage 696
Acres 0.00
Year Built 1968

Type Condo / Townhouse Sub-Type Lowrise Apartment

Style Single Level Apartment

## **Community Information**

Address 12223 82 Street

Area Edmonton

Subdivision Elmwood Park

City Edmonton
County ALBERTA

Province AB

Postal Code T5B 2W9

**Amenities** 

# of Stories 3
Stories 1

Has Basement Yes

Basement None, No Basement

**Exterior** 

Exterior Wood, Brick

Exterior Features Playground Nearby, Public Swimming Pool, Public Transportation

Roof Tar & T

Construction Wood, Brick