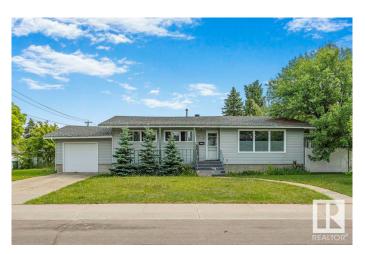

## \$499,900

4 Bedroom, 2.00 Bathroom, 1,301 sqft Single Family on 0.00 Acres

Parkview, Edmonton, AB

This large 60"x117' corner lot is located in the sought after community of Parkview that is quiet, mature and family oriented. It's large enough for future duplex with garage development. This bungalow has had some upgrades over the years including PVC windows, steel doors, furnace, kitchen cabinets and so on. The living room, dining room and kitchen are spacious and bright. There are 3 + 1 bedrooms, and 2 full bathrooms. The basement is mostly finished with a bedroom, living room, full bath, spacious storage and utility/laundry room. This cozy home is perfect for a handy homeowner to do cosmetic work and other upgrades. This great location is conveniently close to schools, playgrounds, parks, shopping, restaurants, public transit and ravine trails along North Saskatchewan River.

#### **Exterior**

Exterior Wood, Vinyl

Exterior Features Back Lane, Corner Lot, Fenced, Flat Site, Landscaped

Roof Asphalt Shingles

Construction Wood, Vinyl

Foundation Slab