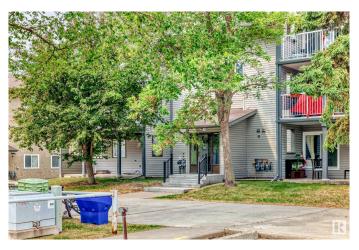

# \$157,900 - 105 6212 180 Street, Edmonton

MLS® #E4441938

### \$157,900

2 Bedroom, 1.50 Bathroom, 1,073 sqft Condo / Townhouse on 0.00 Acres

Ormsby Place, Edmonton, AB

Come check out this cozy and spacious 2 bedroom apartment. You walk into a large front entrance, open and spacious living room with plenty of sunlight. Good size dining room, Galley kitchen to serve all your cooking needs. Main bedroom with walk in closet and ensuite bathroom. There is a good size 2nd bedroom. The furnace room and storage room are located near the front entrance. There is a large patio with access to the park right out side your gate. Amazing location, close to shopping, transit, Henday and Whitemud.

# **Community Information**

Address 105 6212 180 Street

Area Edmonton

Subdivision Ormsby Place

City Edmonton
County ALBERTA

Province AB

Postal Code T5T 2T2

#### **Exterior**

Exterior Wood, Vinyl

Exterior Features Backs Onto Park/Trees, Landscaped, Playground Nearby, Public

Transportation, Schools, Shopping Nearby

Roof Asphalt Shingles

Construction Wood, Vinyl