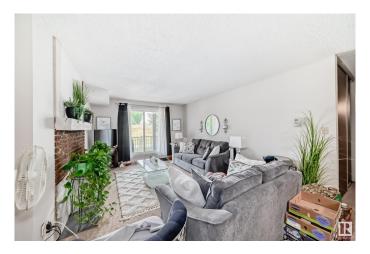

### \$157,900

2 Bedroom, 1.50 Bathroom, 1,073 sqft Condo / Townhouse on 0.00 Acres

Ormsby Place, Edmonton, AB

Come check out this cozy and spacious 2 bedroom apartment. You walk into a large front entrance, open and spacious living room with plenty of sunlight. Good size dining room, Galley kitchen to serve all your cooking needs. Main bedroom with walk in closet and ensuite bathroom. There is a good size 2nd bedroom. The furnace room and storage room are located near the front entrance. There is a large patio with access to the park right out side your gate. Amazing location, close to shopping, transit, Henday and Whitemud.

## Interior

Interior Features ensuite bathroom

Appliances Dishwasher-Built-In, Refrigerator, Stove-Electric

Heating Forced Air-1, Natural Gas