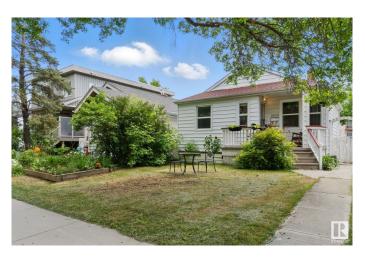

### \$429.900

2 Bedroom, 2.00 Bathroom, 666 sqft Single Family on 0.00 Acres

Strathcona, Edmonton, AB

This Strathcona bungalow is the perfect setup for student living or savvy investors. Upstairs offers a bright one-bedroom layout with a spacious living room, and a large kitchen and dining area. Downstairs is ideal for roommates. The backyard is fully landscaped with a huge deck, large shed, and single garage. Located steps from Whyte Ave, the U of A, Mill Creek Ravine, markets, and the river valley, this home sits in one of Edmonton's most walkable and desirable neighbourhoods. Functional layout, prime location, and a move-in ready setup make this a great long-term hold in an area that never goes out of demand.

### **Amenities**

Amenities Deck

Parking Rear Drive Access, Single Garage Detached

Interior

Appliances Dishwasher-Built-In, Hood Fan, Oven-Microwave, Stove-Electric,

Window Coverings, Dryer-Two, Refrigerators-Two, Washers-Two

### **Exterior**

Exterior Wood, Metal

Exterior Features Back Lane, Fenced, Landscaped, Playground Nearby, Schools,

**Shopping Nearby** 

Roof Asphalt Shingles

Construction Wood, Metal

Foundation Concrete Perimeter