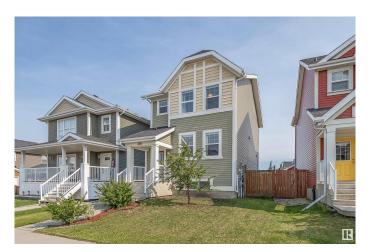

#### \$410,000

3 Bedroom, 2.50 Bathroom, 1,346 sqft Single Family on 0.00 Acres

Southfork, Leduc, AB

This lovely 3 bedroom, 1350sq ft 2 storey home is in mint condition. Located on a quiet street, just steps away from parks and trails. The main floor features updated vinyl plank flooring, a peninsula style kitchen with ample cabinetry and breakfast bar. The entry foyer leads up to a spacious living and dining area. Upstairs there are 3 nice sized bedrooms with the primary having a 4pce ensuite bathroom. The basement is unfinished, but the utility area is tucked off to one side. The backyard has a nice sized deck & is fenced on 2 sides, with a parking area off the lane.

#### **Exterior**

Exterior Wood, Vinyl

Exterior Features Back Lane, Landscaped, Partially Fenced

Roof Asphalt Shingles

Construction Wood, Vinyl

Foundation Concrete Perimeter