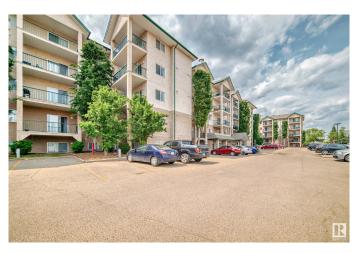

#### \$135,000

1 Bedroom, 2.00 Bathroom, 820 sqft Condo / Townhouse on 0.00 Acres

Parkdale (Edmonton), Edmonton, AB

This spacious third floor east facing unit comes with one-bedroom plus (large) den, two full baths and one energized parking stall. Open concept design. Huge master bedroom with a pass through cloth closet and a full four piece bath. A decent size den which can be easily converted into a second bedroom. Quiet east facing patio. L shaped kitchen with abundance of storage cabinets with an island. In suite laundry with storage room. Plenty of visitor parking stalls to accommodate your quests. This complex is conveniently located. Walking distance to grocery store, restaurants, coffee shops, LRT, Commonwealth Stadium and much more. Condo fees which include heat, water and parking stall. This is affordable living for a first-time buyer or could be a great addition to a rental portfolio. Act quickly!

# **Community Information**

| Address<br>Area<br>Subdivision<br>City<br>County<br>Province<br>Postal Code | 11325 83 Street<br>Edmonton<br>Parkdale (Edmonton)<br>Edmonton<br>ALBERTA<br>AB<br>T5B 4W5                                              |
|-----------------------------------------------------------------------------|-----------------------------------------------------------------------------------------------------------------------------------------|
| Amenities                                                                   |                                                                                                                                         |
| Amenities                                                                   | On Street Parking, No Animal Home, No Smoking Home,<br>Parking-Visitor, Patio                                                           |
| Parking                                                                     | Stall                                                                                                                                   |
| Interior                                                                    |                                                                                                                                         |
| Interior Features<br>Appliances<br>Heating                                  | ensuite bathroom<br>Dishwasher-Built-In, Hood Fan, Refrigerator, Stacked Washer/Dryer,<br>Stove-Electric<br>Baseboard, Hot Water, Water |
| # of Stories                                                                | 4                                                                                                                                       |
| Stories                                                                     | 1                                                                                                                                       |
| Has Basement                                                                | Yes                                                                                                                                     |
| Basement                                                                    | None, No Basement                                                                                                                       |
| Exterior                                                                    |                                                                                                                                         |