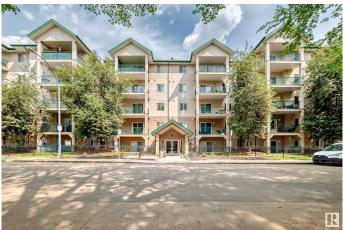

#### \$135,000

1 Bedroom, 2.00 Bathroom, 820 sqft Condo / Townhouse on 0.00 Acres

Parkdale (Edmonton), Edmonton, AB

This spacious third floor east facing unit comes with one-bedroom plus (large) den, two full baths and one energized parking stall. Open concept design. Huge master bedroom with a pass through cloth closet and a full four piece bath. A decent size den which can be easily converted into a second bedroom. Quiet east facing patio. L shaped kitchen with abundance of storage cabinets with an island. In suite laundry with storage room. Plenty of visitor parking stalls to accommodate your quests. This complex is conveniently located. Walking distance to grocery store, restaurants, coffee shops, LRT, Commonwealth Stadium and much more. Condo fees which include heat, water and parking stall. This is affordable living for a first-time buyer or could be a great addition to a rental portfolio. Act quickly!

# **Community Information**

| Address<br>Area<br>Subdivision<br>City<br>County<br>Province<br>Postal Code | 11325 83 Street<br>Edmonton<br>Parkdale (Edmonton)<br>Edmonton<br>ALBERTA<br>AB<br>T5B 4W5                                              |
|-----------------------------------------------------------------------------|-----------------------------------------------------------------------------------------------------------------------------------------|
| Amenities                                                                   |                                                                                                                                         |
| Amenities                                                                   | On Street Parking, No Animal Home, No Smoking Home,<br>Parking-Visitor, Patio                                                           |
| Parking                                                                     | Stall                                                                                                                                   |
| Interior                                                                    |                                                                                                                                         |
| Interior Features<br>Appliances<br>Heating                                  | ensuite bathroom<br>Dishwasher-Built-In, Hood Fan, Refrigerator, Stacked Washer/Dryer,<br>Stove-Electric<br>Baseboard, Hot Water, Water |
| # of Stories                                                                | 4                                                                                                                                       |
| Stories                                                                     | 1                                                                                                                                       |
| Has Basement                                                                | Yes                                                                                                                                     |
| Basement                                                                    | None, No Basement                                                                                                                       |
| Exterior                                                                    |                                                                                                                                         |