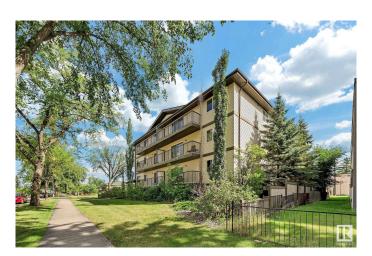

### QUICK POSSESSION AVAILABLE!

Investment opportunity or perfect for students searching in the mature neighbourhood of Westwood!! well maintained and ready to go. Great unit with an open layout, nice sized bedroom and lots of cabinet space. Perfect low rise complex for University / college students or investors looking for an easy to rent condo! This single level 1 bedroom apartment includes a assigned outdoor stall and within walking distance to NAIT, Kingsway Mall and steps to the LRT line. Clean and well taken care of, with in suite laundry and a nice size balcony. Location is ideal with quick access to downtown and Yellowhead trail.

# **Community Information**

Address 11935 106 St

Area Edmonton

Subdivision Westwood (Edmonton)

City Edmonton
County ALBERTA

Province AB

Postal Code T5G 2R4

#### **Exterior**

Exterior Wood, Vinyl

Exterior Features Back Lane, Corner Lot, Playground Nearby, Public Swimming Pool,

Public Transportation, Schools, Shopping Nearby

Roof Asphalt Shingles

Construction Wood, Vinyl