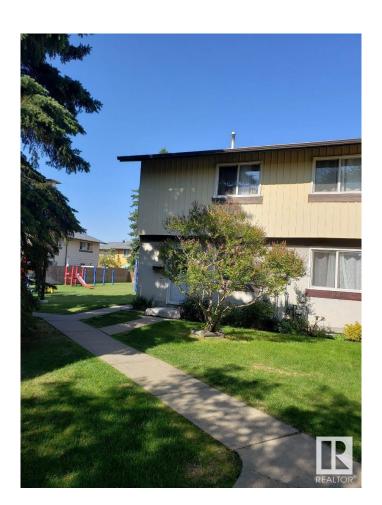

## \$239,000

3 Bedroom, 2.00 Bathroom, 918 sqft Condo / Townhouse on 0.00 Acres

Callingwood North, Edmonton, AB

Visit the Listing Brokerage (and/or listing REALTOR®) website to obtain additional information. Corner unit 3 bedrooms, 2 bathrooms. Updates in 2024: hot water tank, paint, floor, cooktop. Furnace 2017. Private fenced yard with large deck and small garden. Healthy reserve fund, condominiums have new roofs 2025. Close to schools, dog park, library, YMCA, West Edmonton mall, farmers market, excellent location due to its accessibility, amenities, and parks.

## **Community Information**

Address 144 Woodstock

Area Edmonton

Subdivision Callingwood North

City Edmonton
County ALBERTA

Province AB

Postal Code T5T 0H6

**Amenities** 

Has Basement Yes

Basement Full, Partially Finished

**Exterior** 

Exterior Wood, Metal, Stucco

Exterior Features Corner Lot, Fenced, Playgro

Transportation, Schools, Sho

Roof Asphalt Shingles

Construction Wood, Metal, Stucco