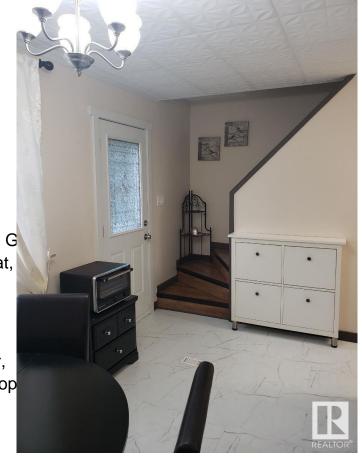

Amenities Deck, Hot Water Natural G

Smart/Program. Thermostat,

Parking Stall

Interior

Appliances Dishwasher-Built-In, Dryer,

Coverings, Stove-Countertop

Heating Forced Air-2, Natural Gas

Stories 2

Has Basement Yes

Basement Full, Partially Finished

**Exterior** 

Exterior Wood, Metal, Stucco

Exterior Features Corner Lot, Fenced, Playgro

Transportation, Schools, Sho

Roof Asphalt Shingles

Construction Wood, Metal, Stucco