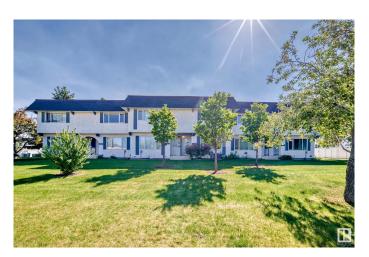

### \$255,000

3 Bedroom, 1.50 Bathroom, 1,251 sqft Condo / Townhouse on 0.00 Acres

Skyrattler, Edmonton, AB

Very well maintained by original owner evident pride of ownership! Spacious 2 story townhouse with 3 bedrooms up. Bathroom on main & upper (walk-in shower). Upgrades/improvements include windows/doors; solid maple kitchen cabinets with Granite countertop; and central A/C. Main floor has a large "flex" area at back entrance, large living room, Kitchen/dining area, and 2 piece bathroom. Upper features a very large Primary bedroom, 3 piece bath, and 3 good sized bedrooms. Basement is undeveloped. Central vac system, water softener, and High efficiency furnace. Well managed complex with very reasonable condo fees. Close to schools, shopping, restaurants, Blackmud Creek Ravine walking trails, YMCA, & LRT. Great access to Anthony Henday & Whitemud Drive. Development is adjacent to playground for families with children.