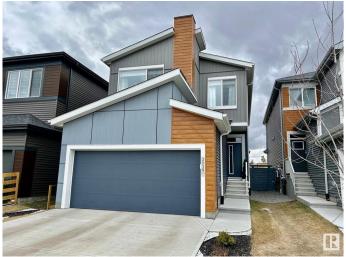

#### \$597,000

3 Bedroom, 2.50 Bathroom, 2,130 sqft Single Family on 0.00 Acres

Charlesworth, Edmonton, AB

Immaculate 2 story single family 2022 built 2,130 sq feet with 3 bedrooms. The spacious living room serves as the centerpiece of the home while the entrance and storage room are big enough to accommodate the hustle and bustle of family life. The large kitchen is crafted to withstand meal preps of any size. Upstairs, the primary suite is the best place to sit back and relax, with a beautiful 5-piece ensuite with tiled shower and standalone tub. This home backs onto a park, making family time that much more accessible.