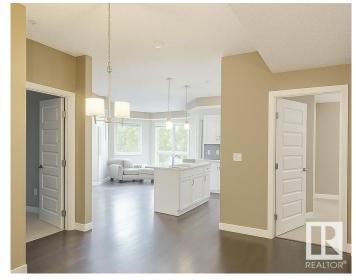

### \$265,000

2 Bedroom, 2.00 Bathroom, 962 sqft Condo / Townhouse on 0.00 Acres

Bonnie Doon, Edmonton, AB

Welcome to this bright and spacious two-bedroom, two-bath ground-floor unit, offering the perfect blend of comfort and convenience. The open-concept layout features a modern kitchen with stainless steel appliances, an island with a breakfast bar, and a cozy dining area that flows seamlessly into the inviting living space. Step outside onto your patioâ€"ideal for morning coffee or evening relaxation. The primary bedroom boasts a walk-in closet and a 4-piece ensuite, while the second bedroom offers flexibility for guests or a home office. Additional highlights include in-suite laundry and an underground parking stall. Located close to public transit, parks, shops, and all amenities, this unit is the perfect place to call home!

## Interior

Interior Features ensuite bathroom

Dishwasher-Built-In, **Appliances** Dryer, Microwave Hood Fan, Refrigerator,

Stove-Electric, Washer

Forced Air-1, Natural Gas Heating