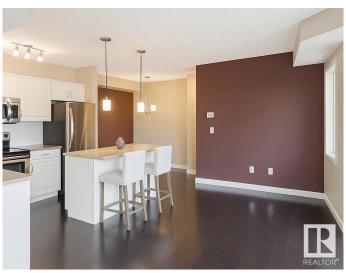

### \$265,000

2 Bedroom, 2.00 Bathroom, 962 sqft Condo / Townhouse on 0.00 Acres

Bonnie Doon, Edmonton, AB

Welcome to this bright and spacious two-bedroom, two-bath ground-floor unit, offering the perfect blend of comfort and convenience. The open-concept layout features a modern kitchen with stainless steel appliances, an island with a breakfast bar, and a cozy dining area that flows seamlessly into the inviting living space. Step outside onto your patioâ€"ideal for morning coffee or evening relaxation. The primary bedroom boasts a walk-in closet and a 4-piece ensuite, while the second bedroom offers flexibility for guests or a home office. Additional highlights include in-suite laundry and an underground parking stall. Located close to public transit, parks, shops, and all amenities, this unit is the perfect place to call home!

## Interior

Interior Features ensuite bathroom

Dishwasher-Built-In, **Appliances** Dryer, Microwave Hood Fan, Refrigerator,

Stove-Electric, Washer

Forced Air-1, Natural Gas Heating