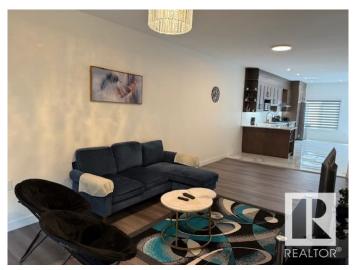

### \$668,800

4 Bedroom, 4.00 Bathroom, 1,645 sqft Single Family on 0.00 Acres

McKernan, Edmonton, AB

Welcome to McKernan! Beautiful 2 story with a legal suite! Perfect property as a rental or live in the upper level and rent out the suite in the lower level! The upper level has 3 bedrooms, 3 baths! Amazing open concept on the main floor with a north facing front yard! SS refrigerator, stove, built in dishwasher, washer and dryer included! Tons of upgrades throughout! Conveniently located and not on a busy street! You are located close to the McKernan Belgravia LRT station, shopping, schools, and easy access to the University!

## Interior

Interior Features ensuite bathroom

Appliances Dishwasher-Built-In, Garage Control, Garage Opener, Stove-Electric,

Stove-Gas, See Remarks, Dryer-Two, Refrigerators-Two, Washers-Two

Heating Forced Air-2, Natural Gas