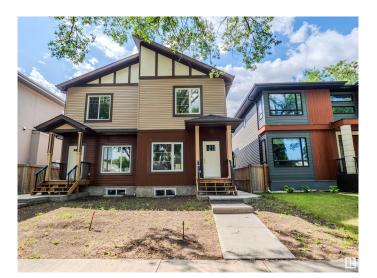

# \$668,800 - 10947 73 Avenue, Edmonton

MLS® #E4438900

### \$668,800

4 Bedroom, 4.00 Bathroom, 1,645 sqft Single Family on 0.00 Acres

McKernan, Edmonton, AB

Welcome to McKernan! Beautiful 2 story with a legal suite! Perfect property as a rental or live in the upper level and rent out the suite in the lower level! The upper level has 3 bedrooms, 3 baths! Amazing open concept on the main floor with a north facing front yard! SS refrigerator, stove, built in dishwasher, washer and dryer included! Tons of upgrades throughout! Conveniently located and not on a busy street! You are located close to the McKernan Belgravia LRT station, shopping, schools, and easy access to the University!

Type Single Family

Sub-Type Half Duplex

Style 2 Storey

Status Active

#### **Exterior**

Exterior Wood, Stone, Vinyl

Exterior Features Back Lane, Fenced, Flat Site, Level Land, Public Transportation,

Schools, Shopping Nearby

Roof Asphalt Shingles
Construction Wood, Stone, Vinyl
Foundation Concrete Perimeter