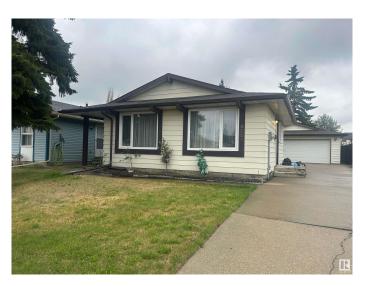

#### \$389.000

3 Bedroom, 2.00 Bathroom, 1,070 sqft Single Family on 0.00 Acres

Lago Lindo, Edmonton, AB

Welcome to this single detached family home! You will love the bright and spacious living room, with access to the open concept dining area with a big window, and kitchen featuring an island countertop. The 2nd level of this home has two bedrooms and a 4-piece bath. The 3rd level is the family room where you can hangout/relax with the whole family. A bedroom for guests is also on this level, and a full bathroom. This home is close to schools, parks, and minutes to shopping area. There's a double detached garage and additional parking that can accommodate up to 5 vehicles. This home is perfect for a growing family.

#### **Essential Information**

MLS® # E4438620 Price \$389,000

Bedrooms 3
Bathrooms 2.00
Full Baths 2

Square Footage 1,070 Acres 0.00 Year Built 1981

Type Single Family

Sub-Type Detached Single Family

Style 3 Level Split

#### **Exterior**

Exterior Wood, Metal

Exterior Features Fenced, Landscaped, Playground Nearby

Roof Asphalt Shingles

Construction Wood, Metal

Foundation Concrete Perimeter