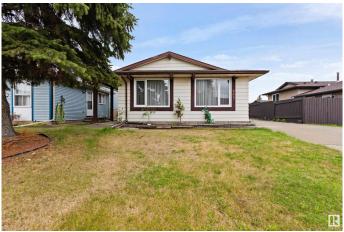

#### \$389.000

3 Bedroom, 2.00 Bathroom, 1,070 sqft Single Family on 0.00 Acres

Lago Lindo, Edmonton, AB

Welcome to this single detached family home! You will love the bright and spacious living room, with access to the open concept dining area with a big window, and kitchen featuring an island countertop. The 2nd level of this home has two bedrooms and a 4-piece bath. The 3rd level is the family room where you can hangout/relax with the whole family. A bedroom for guests is also on this level, and a full bathroom. This home is close to schools, parks, and minutes to shopping area. There's a double detached garage and additional parking that can accommodate up to 5 vehicles. This home is perfect for a growing family.

#### **Essential Information**

MLS® # E4438620 Price \$389,000

Bedrooms 3
Bathrooms 2.00
Full Baths 2

Square Footage 1,070 Acres 0.00 Year Built 1981

Type Single Family

Sub-Type Detached Single Family

Style 3 Level Split

#### **Exterior**

Exterior Wood, Metal

Exterior Features Fenced, Landscaped, Playground Nearby

Roof Asphalt Shingles

Construction Wood, Metal

Foundation Concrete Perimeter