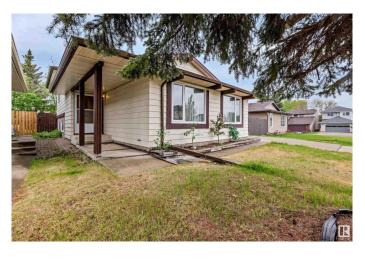

#### \$389.000

3 Bedroom, 2.00 Bathroom, 1,070 sqft Single Family on 0.00 Acres

Lago Lindo, Edmonton, AB

Welcome to this single detached family home! You will love the bright and spacious living room, with access to the open concept dining area with a big window, and kitchen featuring an island countertop. The 2nd level of this home has two bedrooms and a 4-piece bath. The 3rd level is the family room where you can hangout/relax with the whole family. A bedroom for guests is also on this level, and a full bathroom. This home is close to schools, parks, and minutes to shopping area. There's a double detached garage and additional parking that can accommodate up to 5 vehicles. This home is perfect for a growing family.

#### **Exterior**

Exterior Wood, Metal

Exterior Features Fenced, Landscaped, Playground Nearby

Roof Asphalt Shingles

Construction Wood, Metal

Foundation Concrete Perimeter