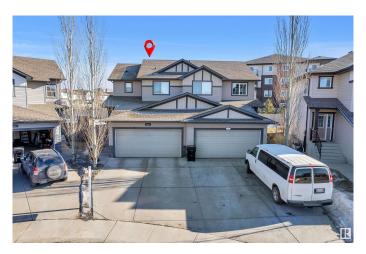

## \$524,900

5 Bedroom, 3.50 Bathroom, 1,647 sqft Single Family on 0.00 Acres

Charlesworth, Edmonton, AB

Welcome to this stunning duplex in the highly sought-after community of Charlesworth! With a total of 1646 sqft, this beautiful property boasts a thoughtful layout, featuring a den and half bath, open-concept kitchen with granite countertops, and spacious living and dining areas on the main floor. The upper level showcases three generous-sized bedrooms, including a master with walk-in closet and 3-piece ensuite. The fully finished basement adds an additional bedroom, full bathroom, and spacious living room. Exterior highlights include a fully landscaped and fenced yard. Prime location, just a short walk to public transit, shopping centre, schools, and parks, makes this property a must-see!

#### **Essential Information**

MLS® # E4438584 Price \$524,900

Bedrooms 5

Bathrooms 3.50

Full Baths 3

Half Baths 1

Square Footage 1,647 Acres 0.00

Year Built 2012

## **Community Information**

Address 625 56 Street
Area Edmonton
Subdivision Charlesworth
City Edmonton

County ALBERTA

Province AB

Postal Code T6X 1S1