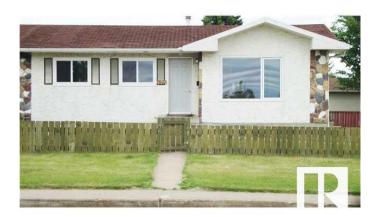

### \$445,000

5 Bedroom, 2.00 Bathroom, 949 sqft Single Family on 0.00 Acres

Richfield, Edmonton, AB

Investor Alert! Fully renovated half duplex bungalow in Lee Ridge, Mill Woodsâ€"perfect for first-time buyers or savvy investors. Rare opportunity for a visionary developer. Sitting on a 70' x 70' (5,000 sq ft) lot, this home features 5 bedrooms and 6-8 parking stalls. The main floor includes 3 bedrooms, a full bath, a bright living room, an updated kitchen with new appliances, and laundry. The fully finished basement has a separate entrance, 2 bedrooms, a second kitchen, second laundry, and living spaceâ€"ideal for a nanny or in-law suite. Recent upgrades include new flooring, paint, kitchens, and bathrooms. Walking distance to schools, parks, shopping, and transit. A must-see with high potential for future redevelopment!

# **Community Information**

Address 7807 36 Avenue

Area Edmonton
Subdivision Richfield
City Edmonton
County ALBERTA

Province AB

Postal Code T6K 0C5

## **Exterior**

Exterior Wood, Stucco

Exterior Features Airport Nearby, Corner Lot, Fenced, Flat Site, Golf Nearby, Landscaped,

Playground Nearby, Public Transportation, Schools, Shopping Nearby

Roof Asphalt Shingles