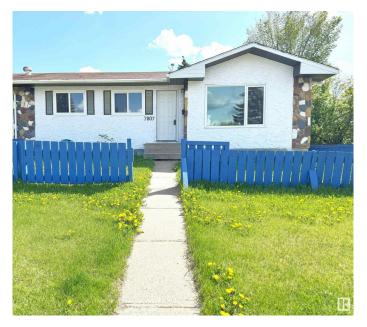

### \$445,000

5 Bedroom, 2.00 Bathroom, 949 sqft Single Family on 0.00 Acres

Richfield, Edmonton, AB

Investor Alert! Fully renovated half duplex bungalow in Lee Ridge, Mill Woodsâ€"perfect for first-time buyers or savvy investors. Rare opportunity for a visionary developer. Sitting on a 70' x 70' (5,000 sq ft) lot, this home features 5 bedrooms and 6-8 parking stalls. The main floor includes 3 bedrooms, a full bath, a bright living room, an updated kitchen with new appliances, and laundry. The fully finished basement has a separate entrance, 2 bedrooms, a second kitchen, second laundry, and living spaceâ€"ideal for a nanny or in-law suite. Recent upgrades include new flooring, paint, kitchens, and bathrooms. Walking distance to schools, parks, shopping, and transit. A must-see with high potential for future redevelopment!

# **Community Information**

Address 7807 36 Avenue

Area Edmonton
Subdivision Richfield
City Edmonton
County ALBERTA

Province AB

Postal Code T6K 0C5

## **Exterior**

Exterior Wood, Stucco

Exterior Features Airport Nearby, Corner Lot, Fenced, Flat Site, Golf Nearby, Landscaped,

Playground Nearby, Public Transportation, Schools, Shopping Nearby

Roof Asphalt Shingles