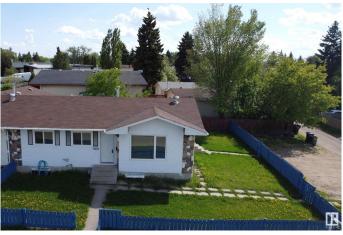

### \$445,000

5 Bedroom, 2.00 Bathroom, 949 sqft Single Family on 0.00 Acres

Richfield, Edmonton, AB

Investor Alert! Fully renovated half duplex bungalow in Lee Ridge, Mill Woodsâ€"perfect for first-time buyers or savvy investors. Rare opportunity for a visionary developer. Sitting on a 70' x 70' (5,000 sq ft) lot, this home features 5 bedrooms and 6-8 parking stalls. The main floor includes 3 bedrooms, a full bath, a bright living room, an updated kitchen with new appliances, and laundry. The fully finished basement has a separate entrance, 2 bedrooms, a second kitchen, second laundry, and living spaceâ€"ideal for a nanny or in-law suite. Recent upgrades include new flooring, paint, kitchens, and bathrooms. Walking distance to schools, parks, shopping, and transit. A must-see with high potential for future redevelopment!

# **Community Information**

Address 7807 36 Avenue

Area Edmonton
Subdivision Richfield
City Edmonton
County ALBERTA

Province AB

Postal Code T6K 0C5

## **Exterior**

Exterior Wood, Stucco

Exterior Features Airport Nearby, Corner Lot, Fenced, Flat Site, Golf Nearby, Landscaped,

Playground Nearby, Public Transportation, Schools, Shopping Nearby

Roof Asphalt Shingles