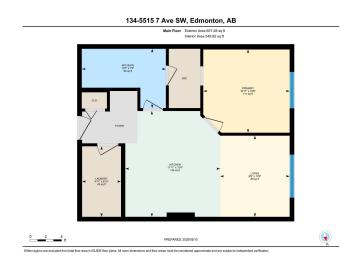

# \$164,999

1 Bedroom, 1.00 Bathroom, 607 sqft Condo / Townhouse on 0.00 Acres

Charlesworth, Edmonton, AB

THIS ONE BEDROOM AND ONE
BATHROOM APARTMENT IS LOCATED IN
THE COMMUNITY OF CHARLESWORTH.
THIS WELL MAINTAINED APARTMENT IS
LOCATED ON THE MAIN FLOOR AND
CLOSE TO THE MAIN ENTRANCE. THIS
APARTMENT COMES WITH ONE TITLED
PARKING STALL WHICH IS JUST FEW
STEPS FROM THE WINDOW. IT IS
PERFECT FOR THE FIRST TIME
HOME-BUYERS. IT IS LOCATED CLOSE TO
SEVERAL AMENITIES. MUST
SEE...PRICED TO SELL...

#### **Essential Information**

MLS® # E4438294

Price \$164,999

Bedrooms 1

Bathrooms 1.00

Full Baths 1

Square Footage 607

Acres 0.00

# **Community Information**

Address 134 5515 7 Avenue

Area Edmonton

Subdivision Charlesworth

City Edmonton
County ALBERTA

Province AB

Postal Code T6X 2A8