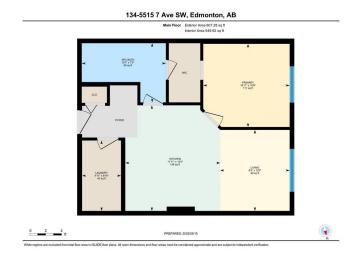

# \$164,999

1 Bedroom, 1.00 Bathroom, 607 sqft Condo / Townhouse on 0.00 Acres

Charlesworth, Edmonton, AB

THIS ONE BEDROOM AND ONE
BATHROOM APARTMENT IS LOCATED IN
THE COMMUNITY OF CHARLESWORTH.
THIS WELL MAINTAINED APARTMENT IS
LOCATED ON THE MAIN FLOOR AND
CLOSE TO THE MAIN ENTRANCE. THIS
APARTMENT COMES WITH ONE TITLED
PARKING STALL WHICH IS JUST FEW
STEPS FROM THE WINDOW. IT IS
PERFECT FOR THE FIRST TIME
HOME-BUYERS. IT IS LOCATED CLOSE TO
SEVERAL AMENITIES. MUST
SEE...PRICED TO SELL...

#### **Essential Information**

MLS® # E4438294

Price \$164,999

Bedrooms 1

Bathrooms 1.00

Full Baths 1

Square Footage 607

Acres 0.00

# **Community Information**

Address 134 5515 7 Avenue

Area Edmonton

Subdivision Charlesworth

City Edmonton
County ALBERTA

Province AB

Postal Code T6X 2A8