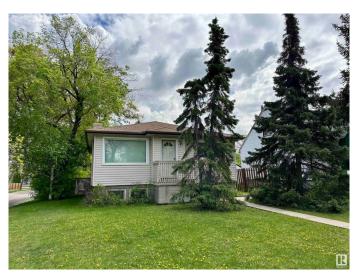

#### \$375,000

1 Bedroom, 1.00 Bathroom, 862 sqft Single Family on 0.00 Acres

Grovenor, Edmonton, AB

Prime Opportunity in Sought after Grovenor! This 43' x 130' CORNER LOT sits on a stunning tree-lined street in one of Edmonton's most desirable neighborhoods. Surrounded by upscale homes and infill development, this is your chance to build a luxurious single-family home or explore multi-unit potential. With easy access to downtown, the River Valley, trails, shopping, and top-rated schools, the location is unmatched. Whether you're a builder, investor, or dream-home designer, this lot offers exceptional value in a high-demand area. Don't miss this rare chance to secure a premium lot in a high-end community with limitless potential!

Type Single Family

Sub-Type Detached Single Family

Style Bungalow

Status Active

#### **Exterior**

Exterior Wood, Vinyl

Exterior Features Back Lane, Fenced, Landscaped, Playground Nearby, Public

Transportation, Schools, Shopping Nearby

Roof Asphalt Shingles

Construction Wood, Vinyl

Foundation Concrete Perimeter