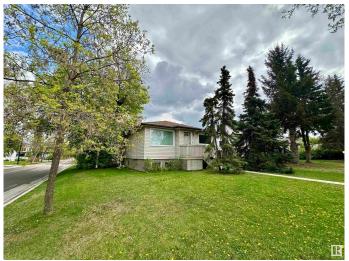

#### \$375,000

1 Bedroom, 1.00 Bathroom, 862 sqft Single Family on 0.00 Acres

Grovenor, Edmonton, AB

Prime Opportunity in Sought after Grovenor! This 43' x 130' CORNER LOT sits on a stunning tree-lined street in one of Edmonton's most desirable neighborhoods. Surrounded by upscale homes and infill development, this is your chance to build a luxurious single-family home or explore multi-unit potential. With easy access to downtown, the River Valley, trails, shopping, and top-rated schools, the location is unmatched. Whether you're a builder, investor, or dream-home designer, this lot offers exceptional value in a high-demand area. Don't miss this rare chance to secure a premium lot in a high-end community with limitless potential!

Type Single Family

Sub-Type Detached Single Family

Style Bungalow

Status Active

#### **Exterior**

Exterior Wood, Vinyl

Exterior Features Back Lane, Fenced, Landscaped, Playground Nearby, Public

Transportation, Schools, Shopping Nearby

Roof Asphalt Shingles

Construction Wood, Vinyl

Foundation Concrete Perimeter