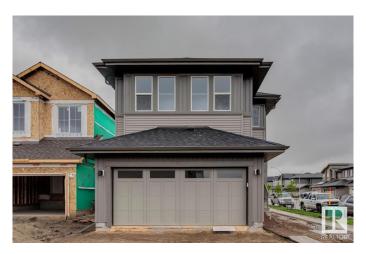

### \$619,900

4 Bedroom, 3.50 Bathroom, 2,333 sqft Single Family on 0.00 Acres

Secord, Edmonton, AB

This Parkwood home with a Prairie elevation combines style and function. A separate side entrance and enclosed mud room off the garage add everyday convenience. The spacious den is perfect for a home office or formal dining. The kitchen features a spice kitchen, large walk-in pantry, and an island with a flush eating barâ€"ideal for entertaining. Upstairs offers a central bonus room, four bedrooms, and second-floor laundry. Bedroom #2 has its own ensuite, while the primary bedroom includes a luxurious five-piece ensuite and generous walk-in closet. Extra windows in the foyer, den, and stairwell fill the home with natural light.

### **Exterior**

Exterior Wood, Vinyl

Exterior Features Corner Lot, Park/Reserve, Playground Nearby, Public Transportation,

**Shopping Nearby** 

Roof Asphalt Shingles

Construction Wood, Vinyl

Foundation Concrete Perimeter