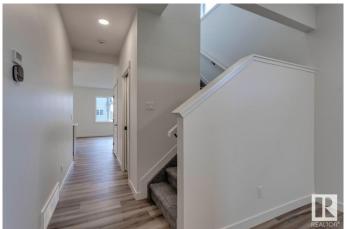

### \$619,900

4 Bedroom, 3.50 Bathroom, 2,333 sqft Single Family on 0.00 Acres

Secord, Edmonton, AB

This Parkwood home with a Prairie elevation combines style and function. A separate side entrance and enclosed mud room off the garage add everyday convenience. The spacious den is perfect for a home office or formal dining. The kitchen features a spice kitchen, large walk-in pantry, and an island with a flush eating barâ€"ideal for entertaining. Upstairs offers a central bonus room, four bedrooms, and second-floor laundry. Bedroom #2 has its own ensuite, while the primary bedroom includes a luxurious five-piece ensuite and generous walk-in closet. Extra windows in the foyer, den, and stairwell fill the home with natural light.

### Interior

Interior Features ensuite bathroom

Appliances Hood Fan, Microwave Hood Fan

Heating Forced Air-1, Natural Gas

Stories 2

Has Basement Yes

Basement Full, Unfinished