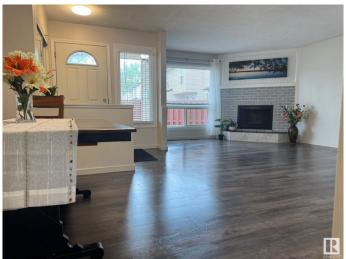

## \$258,800

3 Bedroom, 1.50 Bathroom, 1,249 sqft Condo / Townhouse on 0.00 Acres

Dunluce, Edmonton, AB

Beautiful end unit townhouse in a private location within the complex and next to a open field offering lots of green space. This 3 bedroom and 1.5 bath large 1250 Sq ft townhome is a must to view. Unit is very welcoming and has many upgrades including newer kitchen cabinets, flooring, bath upgrades and a fully finished basement with large rec room and den area. large living room with fireplace and master bedroom with a walk-in closet. Unit has a self contained fenced backyard to offer you privacy and a large parking stall that could fit 2 cars in tandem.

## Interior

Appliances Dryer, Refrigerator, Stove-Electric, Washer

Heating Forced Air-1, Natural Gas

Fireplace Yes

Fireplaces Brick Facing

Stories 3

Has Basement Yes

Basement Full, Finished