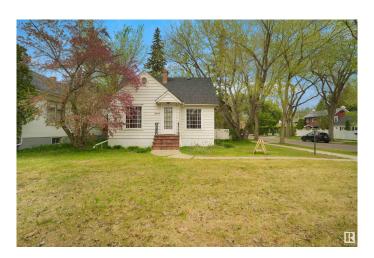

# \$539,900 - 13404 102 Avenue, Edmonton

MLS® #E4436084

#### \$539.900

2 Bedroom, 1.00 Bathroom, 1,169 sqft Single Family on 0.00 Acres

Glenora, Edmonton, AB

PRIME CORNER LOT IN GLENORA – LAND VALUE ONLY Exceptional redevelopment opportunity in the prestigious community of Glenora! This massive 50' x 145' (7,250 SQ.FT.) corner lot offers incredible potential for LOT SUBDIVISON & SKINNY SINGLE FAMILY REDEVELOPMENT OR A FULLY CUSTOM BUILT HOME. Ideally located just steps from the future LRT station, and minutes to the University of Alberta, Downtown Edmonton, and the North Saskatchewan River Valley, this location is unbeatable. Enjoy the charm of mature trees and lush foliage, a hallmark of this sought-after neighbourhood known for blending estate-style living with urban convenience. The existing home requires TLC and is being sold AS IS â€" LAND VALUE ONLY. This lot provides the opportunity to build custom estate home or subdivide into two skinny lots. This is your chance to create something remarkable in one of Edmonton's most desirable communities. Don't miss out on this rare Glenora opportunity!