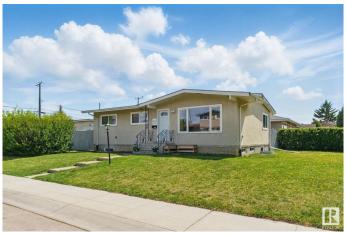

#### \$490,000

5 Bedroom, 2.00 Bathroom, 1,053 sqft Single Family on 0.00 Acres

Rosslyn, Edmonton, AB

A savvy buyers dream!! Whether you're looking for a solid investment property or a home large enough to fit the whole family, this gorgeous FULLY RENOVATED 5BDRM, 2BATH, is for you!! Situated on a MASSIVE CORNER LOT just 10 minutes from downtown and the Anthony Henday, this location can NOT be beat! Offering a FULLY LEGAL BASEMENT SUITE with SEPERATE ENTRACE, NEW FURNACE, HOT WATER ON DEMAND, NEW ROOF and 200AMP POWER SERVICE UPGRADE. With plenty of space left over for FUTURE DEVELOPMENT this property holds endless possibilities! Don't walk, run to get in here before she's gone!!

## **Community Information**

Address 10407 136 Ave

Area Edmonton
Subdivision Rosslyn
City Edmonton
County ALBERTA

Province AB

Postal Code T5E 1W2

#### **Exterior**

Exterior Concrete, Stucco

Exterior Features Corner Lot, Fenced, Landscaped, Playground Nearby, Public

Transportation, Schools, Shopping Nearby

Roof Asphalt Shingles
Construction Concrete, Stucco
Foundation Concrete Perimeter