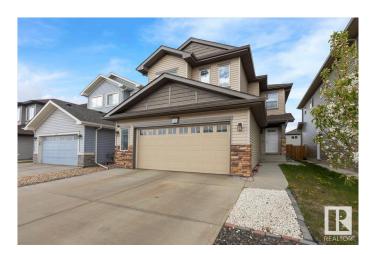

# \$569,900 - 424 40 Avenue, Edmonton

MLS® #E4435024

## \$569,900

4 Bedroom, 3.50 Bathroom, 1,819 sqft Single Family on 0.00 Acres

Maple Crest, Edmonton, AB

Exceptional House with 2555 SQFT of combined Living Space with a Huge Bonus Room on the Upper Level and FINISHED BASEMENT. Extended Garage with an Extended Deck makes it nice BBQ parties. Close to playgrounds and parks. The kitchen features a large angled island. There is ample cabinet space, and a spacious eating area overlooks the North-facing backyard and maintenance-free deck. The UPPER LEVEL features 3 bedrooms including the Primary Bedroom with 4 piece Ensuite, shower, a walk-in closet. The BASEMENT is FULLY FINISHED with a large Bedroom nice bath and a sizable storage room.