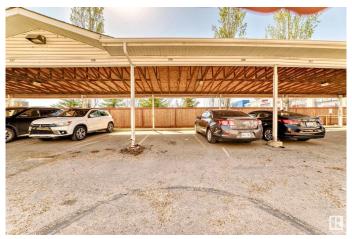

the desirable Wild Rose community offers 835 square feet of comfortable living space. Featuring 2 spacious bedrooms, 2 full bathrooms, a terrific kitchen, and a large living room, this home is designed for both function and comfort. Enjoy the convenience of in-suite laundry and your very own covered, energized, titled parking stall (carport). Step outside to a private ground-floor patio with sunny south exposure. Building Amenities, Guest Suite for overnight visitors, Social Room for gatherings and events. Easy access to Anthony Henday Drive . Just minutes from freeways, shopping, schools, parks, and more!



#### **Essential Information**

MLS® # E4434681

Price \$178,700

Bedrooms 2

Bathrooms 2.00

Full Baths 2

Square Footage 837

Acres 0.00 Year Built 2005

Type Condo / Townhouse







Sub-Type Lowrise Apartment

Style Single Level Apartment

Status Active

# **Community Information**

Address 135 3425 19 Street

Area Edmonton
Subdivision Wild Rose
City Edmonton
County ALBERTA

Province AB

Postal Code T6T 2B5

# **Amenities**

Amenities Detectors Smoke, Patio

Parking Single Carport

# Interior

Interior Features ensuite bathroom

Appliances Dishwasher-Built-In, Dryer, Refrigerator, Stove-Electric, Washer

Heating Baseboard, Natural Gas

# of Stories 1

Stories 1

Has Basement Yes

Basement None, No Basement

# **Exterior**

Exterior Wood, Brick, Vinyl

Exterior Features Golf Nearby, Landscaped, Playground Nearby, Public Swimming Pool,

Public Transportation, Schools, Shopping Nearby

Roof Asphalt Shingles
Construction Wood, Brick, Vinyl
Foundation Concrete Perimete