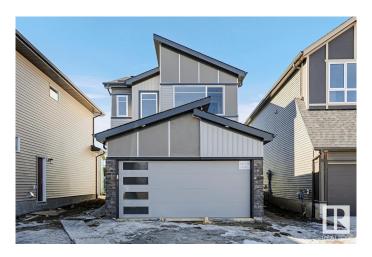

# \$587,895 - 408 27 Street, Edmonton

MLS® #E4434616

### \$587,895

4 Bedroom, 3.00 Bathroom, 1,887 sqft Single Family on 0.00 Acres

Alces, Edmonton, AB

The Stella is a spacious single family home with double front attached garage home, 9' ceilings on the mMain floor bedroom and full bathroom featuring a stand-up shower with tiled walls for your short/long term visitor's convenience. The kitchen overlooks the great room with a 50― linear fireplace, dining area, and features quartz counters with extensive cabinet space. Spacious walk-through pantry which leads to the mudroom. A side entrance is included for future develpoment. Basement ceiling height upgraded to 9', for a more spacious feel, and 3-piece rough-in for future bathroom. Metal spindle railing on the main and second floor. The primary ensuite has dual sinks in the vanity and a 5' stand up shower with tiled walls. Upstairs you will find a central bonus room, 3 bedrooms, laundry, and linen closet. Photos are representative.