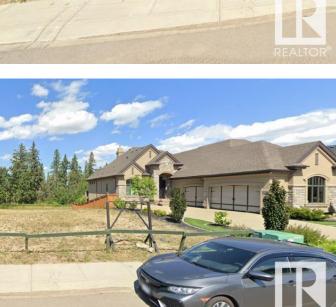

### \$899,000

0 Bedroom, 0.00 Bathroom, Single Family on 0.00 Acres

Hays Ridge Area, Edmonton, AB

This possible walk out lot is a POCKET SIZE OF 52' (62.4 X 134.5 Feet) in uppar class community of JAGARE RIDGE.

#### **Exterior**

Exterior Features Airport Nearby, Backs Onto F

Nearby, Sloping Lot

Date Listed May 5th, 2025

Days on Market 13

Zoning Zone 55

DATA IS DEEMED RELIABLE BUT IS NOT GUARANTEED ACCURATE BY THE REALTORS® ASSOCIATION OF EDMONTON. COPYRIGHT 2025 BY THE REALTORS® ASSOCIATION OF EDMONTON. ALL RIGHTS RESERVED.Trademarks are owned or controlled by the Canadian Real Estate Association (CREA) and identify real estate professionals who are members of CREA (REALTOR®, REALTORS®) and/or the quality of services they provide (MLS®, Multiple Listing Service®)