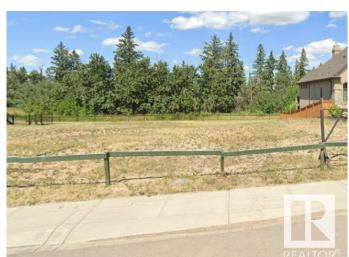

### \$899,000

0 Bedroom, 0.00 Bathroom, Single Family on 0.00 Acres

Hays Ridge Area, Edmonton, AB

This possible walk out lot is a POCKET SIZE OF 52' (62.4 X 134.5 Feet) in uppar class community of JAGARE RIDGE.

#### **Exterior**

Exterior Features Airport Nearby, Backs Onto F

Nearby, Sloping Lot

Date Listed May 5th, 2025

Days on Market 13

Zoning Zone 55

DATA IS DEEMED RELIABLE BUT IS NOT GUARANTEED ACCURATE BY THE REALTORS® ASSOCIATION OF EDMONTON. COPYRIGHT 2025 BY THE REALTORS® ASSOCIATION OF EDMONTON. ALL RIGHTS RESERVED.Trademarks are owned or controlled by the Canadian Real Estate Association (CREA) and identify real estate professionals who are members of CREA (REALTOR®, REALTORS®) and/or the quality of services they provide (MLS®, Multiple Listing Service®)